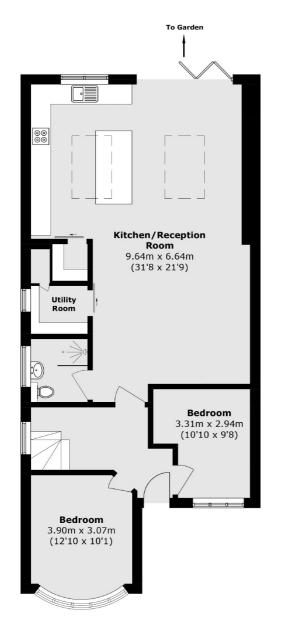

## Bridge Way, Whitton, TW2

Twickenham

Twickenham

TW14BW

Sales

84 Heath Road

020 8744 0074

Ground Floor First Floor

Total area (approx.): 134.9 sq. m (1452.1 sq. ft) (Excluding Eaves)