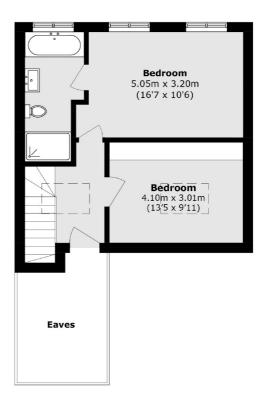

## Bridge Way, Whitton, TW2

Twickenham

Twickenham

TW14BW

Sales

84 Heath Road

020 8744 0074

Ground Floor First Floor

Total area (approx.): 134.9 sq. m (1452.1 sq. ft) (Excluding Eaves)