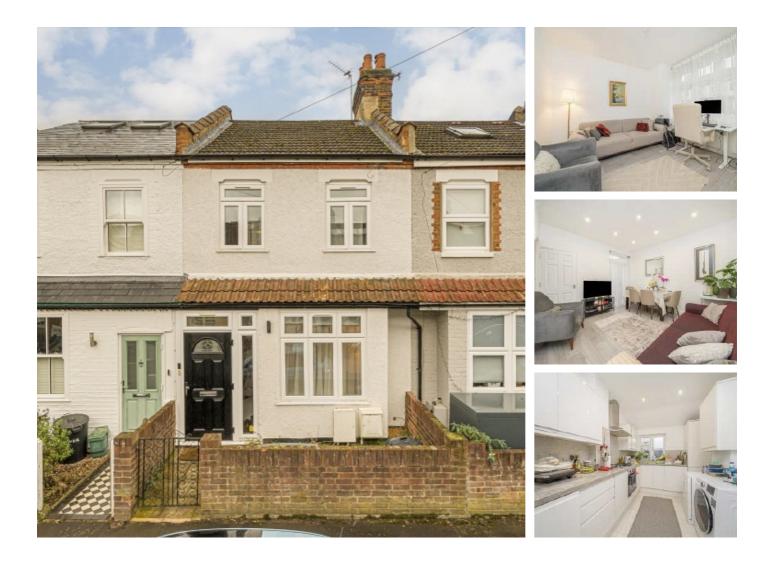

## Andover Road, TW2 £669,950

Offered with no onward chain is this spacious two double bedroom house presented in excellent condition throughout. Further benefits include the potential to extend into the loft and a sunny West facing garden with rear access.

Andover Road is an extremely desirable road, just a quarter of a mile from the town centre and within easy reach of Twickenham Green and Twickenham mainline station where you can get a fast link to London Waterloo. The area is also within Waldegrave Girls secondary catchment and other great primary schools.

#### Features

Two Double Bedrooms No Onward Chain Good Condition West Facing Garden Potential To Extend Into The Loft Rear Access