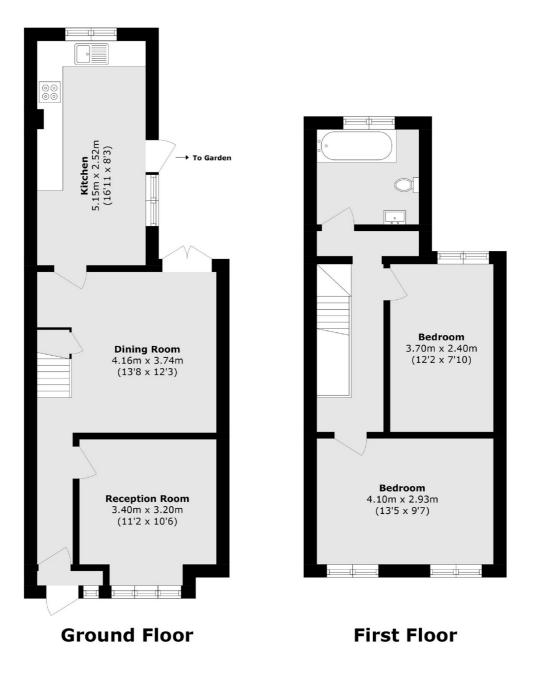

### Andover Road, Twickenham, TW2

Total area (approx.): 79.5 sq. m (855.7 sq. ft)

Twickenham 84 Heath Road Twickenham TW14BW Sales 020 8744 0074 Energy Rating: D. We aim to make our particulars both accurate and reliable. However they are not guaranteed; nor do they form part of an offer or contract. If you require clarification on any points then please contact us, especially if you're traveling some distance to view. Please note that appliances and heating systems have not been tested and therefore no warranties can be given as to their good working order.