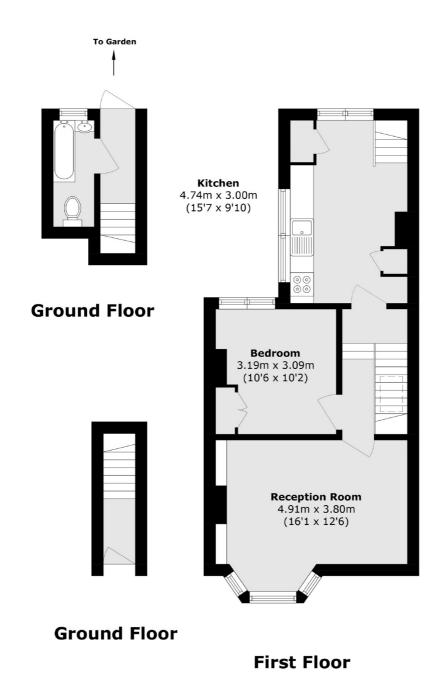

## Elmsleigh Road, TW2 £380,000

Offers Over £380,000. Offered with no onward chain is this one double bedroom first floor Victorian conversion flat that benefits from having it's own private rear garden, a share of the freehold and potential to reconfigure and renovate if required.

## Elmsleigh Road, Twickenham, TW2

Total area (approx.): 56.9 sq. m (612.4 sq. ft)

Twickenham

Twickenham

TW14BW

Sales

84 Heath Road

020 8744 0074