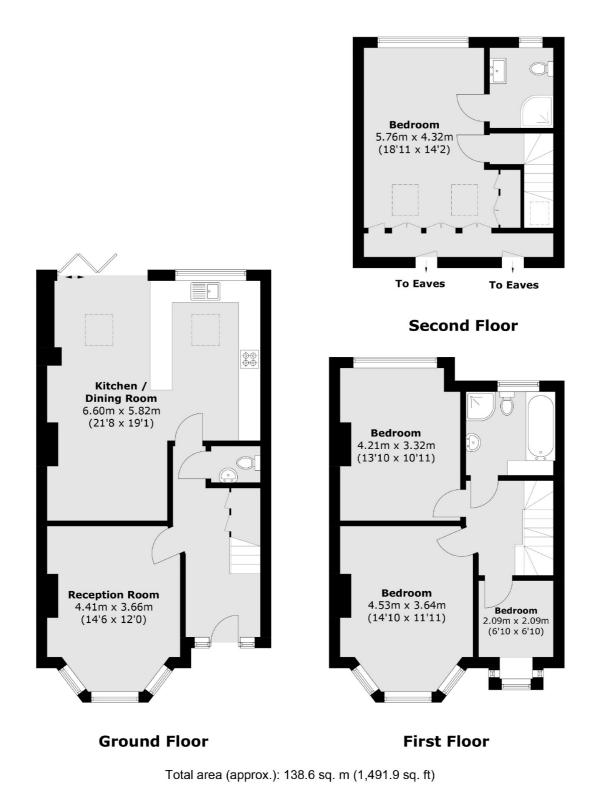

### Michelham Gardens, TW1

This home is in an excellent corner of the road, making it feel more spacious both in and outside. The ground floor consists of a bay fronted reception room, a WC and a wonderful open plan kitchen/ living room with doors leading out to the garden.

On the first floor there are three bedrooms and a modern four piece bathroom. The top floor has been converted to provide another large bedroom and en suite shower room.

Outside there is off-street parking to the front of the property for two sizeable cars alongside a secluded back garden backing St Marys running track. Further potential to extend more to the rear should that be desired.