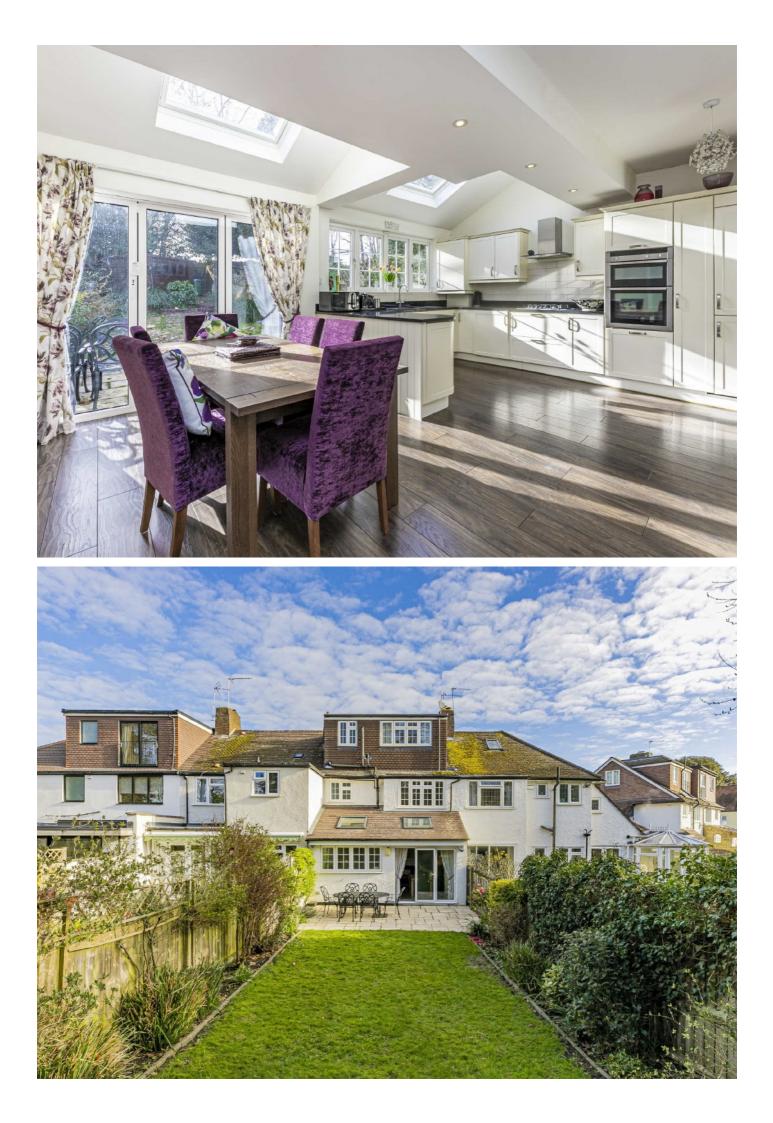

### Michelham Gardens, TW1

This home is in an excellent corner of the road, making it feel more spacious both in and outside. The ground floor consists of a bay fronted reception room, a WC and a wonderful open plan kitchen/ living room with doors leading out to the garden.

On the first floor there are three bedrooms and a modern four piece bathroom. The top floor has been converted to provide another large bedroom and en suite shower room.

Outside there is off-street parking to the front of the property for two sizeable cars alongside a secluded back garden backing St Marys running track. Further potential to extend more to the rear should that be desired.