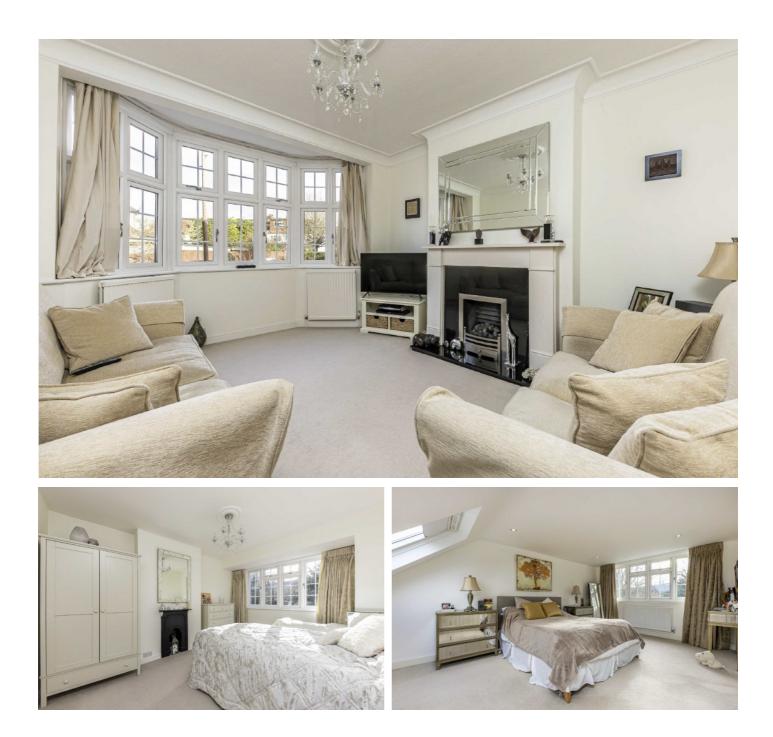

On the first floor there are three bedrooms and a modern four piece bathroom. The top floor has been converted to provide another large bedroom and en suite shower room.

Outside there is off-street parking to the front of the property for two sizeable cars alongside a secluded back garden backing St Marys running track. Further potential to extend more to the rear should that be desired.