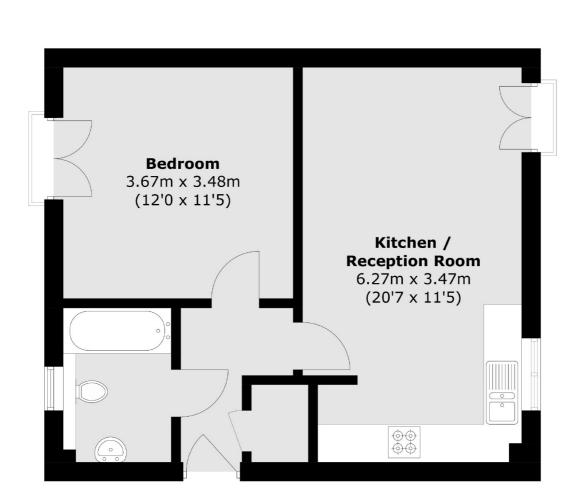

### Vanquish Close, Whitton, TW2

Total area (approx.): 46.0 sq. m (495.1 sq. ft)

Twickenham 84 Heath Road Twickenham TW14BW Sales 020 8744 0074 Energy Rating: C. We aim to make our particulars both accurate and reliable. However they are not guaranteed; nor do they form part of an offer or contract. If you require clarification on any points then please contact us, especially if you're traveling some distance to view. Please note that appliances and heating systems have not been tested and therefore no warranties can be given as to their good working order.