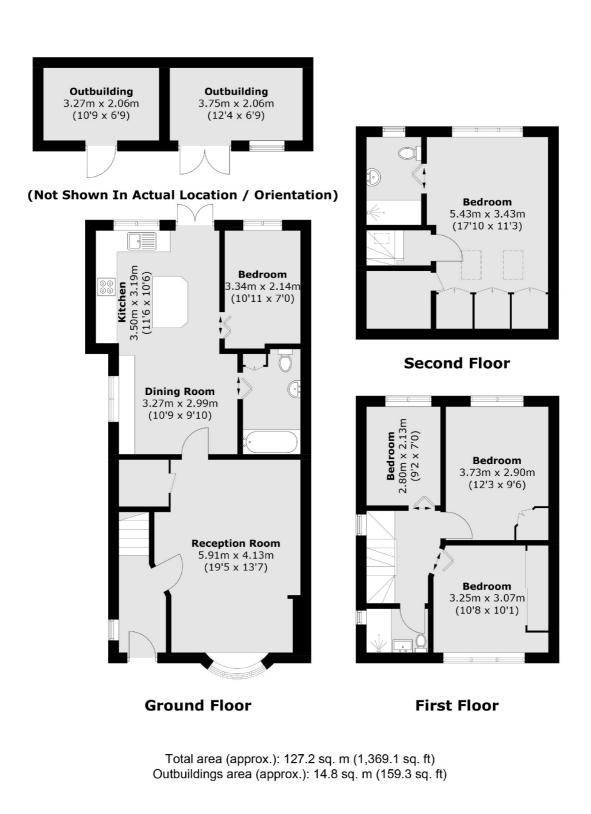

## Hospital Bridge Road, TW2 £699,950

Offers Over £699,950. This spacious four/five bedroom semi-detached family home offers flexible accommodation, providing comfortable living space for families of all sizes. The property features a large reception, a good-sized kitchen and bathrooms on every floor. Outside the property boasts a generous private garden complete with an outbuilding that would make an ideal home office.

## Features

Four/Five Bedrooms Semi-Detached Home Off Street Parking Three Bathrooms Large Private Garden Garden Room