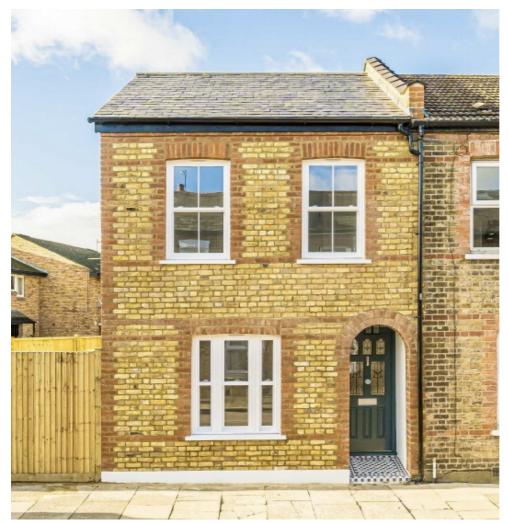

## Warwick Road, TW2 £825,000

Offers Over £825,000. Offered with no onward chain is this stunning two double bedroom end of terrace newly built home which has been perfectly designed in keeping with it's Victorian street. Benefitting from a larger than average South facing garden and an additional loft room this impressive home is arguably the best house on the market in its price bracket.

## **Features**

Two Double Bedrooms
Air Source Heat Pump & Living
Roof
Larger Than Average South
Facing Garden
Additional Loft Room/Flexible
Space
Modern Bathroom With
Freestanding Bath
New Build Guarantee