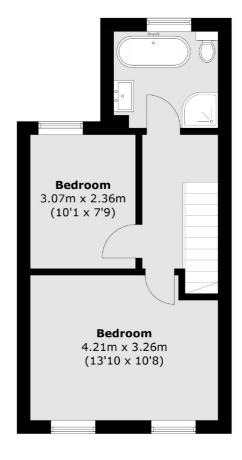

ing with it's Victorian street. Benefitting from a larger than average South facing garden and an additional loft room this impressive home is arguably the best house on the market in its price bracket.

Warwick Road is a cul-de-sac close to the town centre where you will find an array of shops, restaurants and pubs.

Twickenham station has a fast link to Waterloo and there are many outstanding primary & secondary schools nearby such as Waldegrave Girls. Twickenham Green is around the corner and regularly hosts many family fun days and local fairs.

## **Features**

Two Double Bedrooms
Air Source Heat Pump & Living
Roof
Larger Than Average South
Facing Garden
Additional Loft Room/Flexible
Space
Modern Bathroom With
Freestanding Bath
New Build Guarantee

## Warwick Road, Twickenham, TW2





**Ground Floor** 

Twickenham

Twickenham

TW14BW

Sales

84 Heath Road

020 8744 0074

**First Floor** 

Total area (approx.): 80.1 sq. m (862.1 sq. ft)