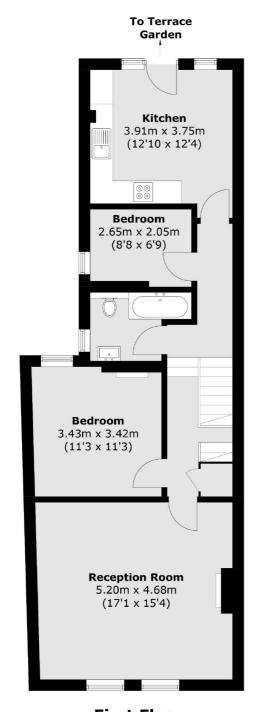

## Heath Road, TW1

£450,000

Offers over £450,000. Boasting over 1000sq feet of impressive living accommodation is this stunning two double bedroom split level apartment that benefits from having a large and private roof terrace to the rear and a long lease with low charges.

## **Features**

Two Bedrooms
Large Private Roof Terrace
Additional Loft Room
Central Location
Excellent Condition
Over 1000sq Feet

## Heath Road, Twickenham, TW1

**Ground Floor** 

**First Floor** 

**Second Floor** 

Total area (approx.): 92.9 sq. m (1,000.3 sq. ft) (Including Loft Room)

020 8744 0074