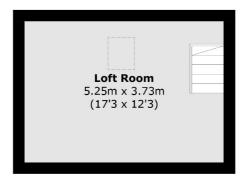

## **Features**

Two Bedrooms
Large Private Roof Terrace
Additional Loft Room
Central Location
Excellent Condition
Over 1000sq Feet

## Heath Road, Twickenham, TW1

**Ground Floor** 

**First Floor** 

**Second Floor** 

Total area (approx.): 92.9 sq. m (1,000.3 sq. ft) (Including Loft Room)

020 8744 0074