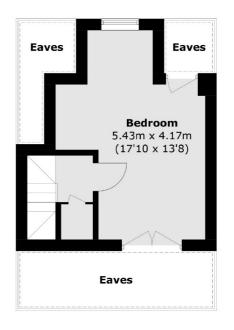

#### **Ground Floor**

Twickenham

Twickenham

TW14BW

Sales

84 Heath Road

020 8744 0074

**First Floor** 

Total area (approx.): 93.0 sq. m (1,001.1 sq. ft) (Excluding Eaves)