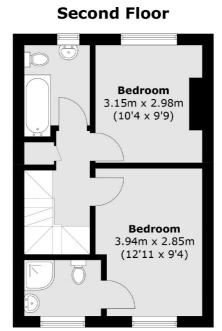

#### **Ground Floor**

Twickenham

Twickenham

TW14BW

Sales

84 Heath Road

020 8744 0074

**First Floor** 

Total area (approx.): 93.0 sq. m (1,001.1 sq. ft) (Excluding Eaves)