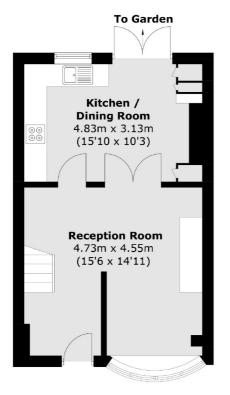

#### **Ground Floor**

Twickenham

Twickenham

TW14BW

Sales

84 Heath Road

020 8744 0074

**First Floor** 

Total area (approx.): 93.0 sq. m (1,001.1 sq. ft) (Excluding Eaves)