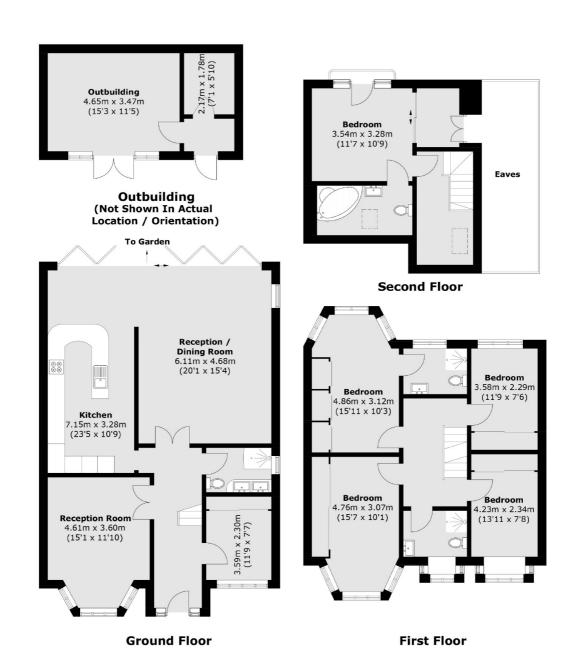

## **Features**

Five Bedrooms
Four Bath/Shower Rooms
Off Street Parking
100ft+ Rear Garden
Large Studio Outbuilding
Central Location

## Bridge Way, Whitton, TW2

Total area (approx.): 186.2 sq. m (2,004.2 sq. ft) Outbuilding (approx.): 23.2 sq. m (249.7 sq. ft) (Excluding Eaves)

Twickenham

Twickenham

TW14BW

Sales

84 Heath Road

020 8744 0074