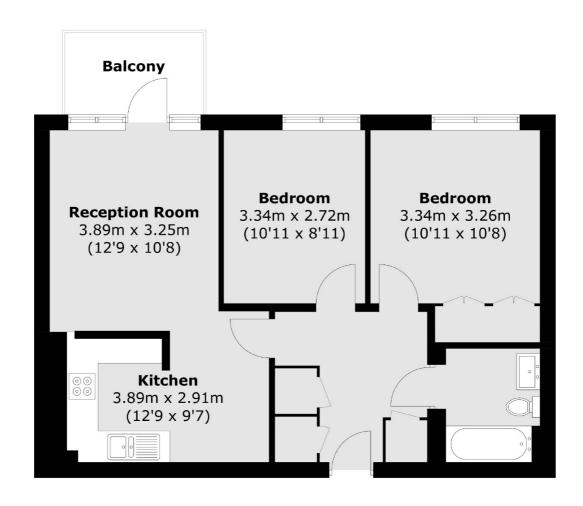

## Langhorn Drive, Twickenham, TW2

Total area (approx.): 60.6 sq. m (652.3 sq. ft) Balcony (approx.): 4.2 sq. m (45.2 sq. ft)

Twickenham

Twickenham

TW14BW

Sales

84 Heath Road

020 8744 0074