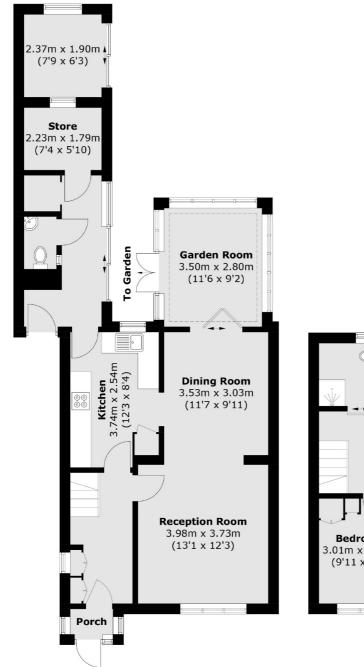

#### **Ground Floor**

Twickenham

Twickenham

TW14BW

Sales

84 Heath Road

020 8744 0074

### First Floor

Approx Internal Area: 112.5 sq. m (1,211.0 sq. ft) External Room: 5.5 sq. m (59.2 sq. ft) Total: 118.0 sq. m (1,270.2 sq. ft)