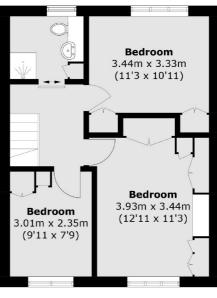

### First Floor

Approx Internal Area: 112.5 sq. m (1,211.0 sq. ft) External Room: 5.5 sq. m (59.2 sq. ft) Total: 118.0 sq. m (1,270.2 sq. ft)