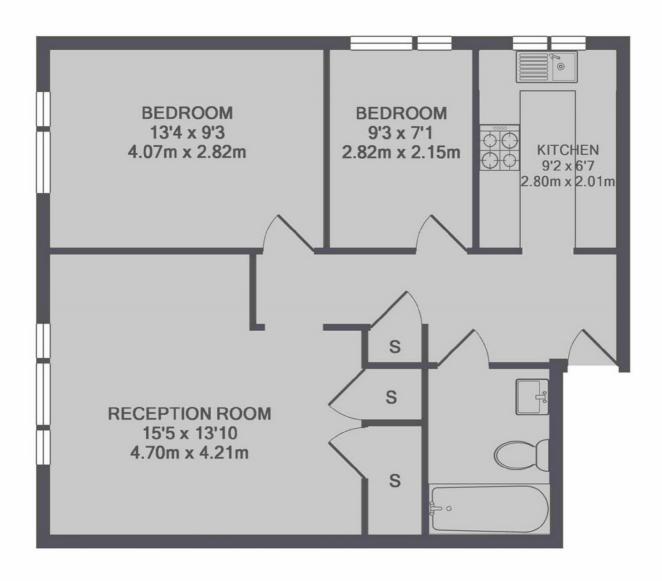

## Manor Road, Twickenham, TW2

TOTAL APPROX. FLOOR AREA 641 SQ.FT. (59.5 SQ.M.)

Twickenham

Twickenham

TW14BW

Sales

84 Heath Road

020 8744 0074