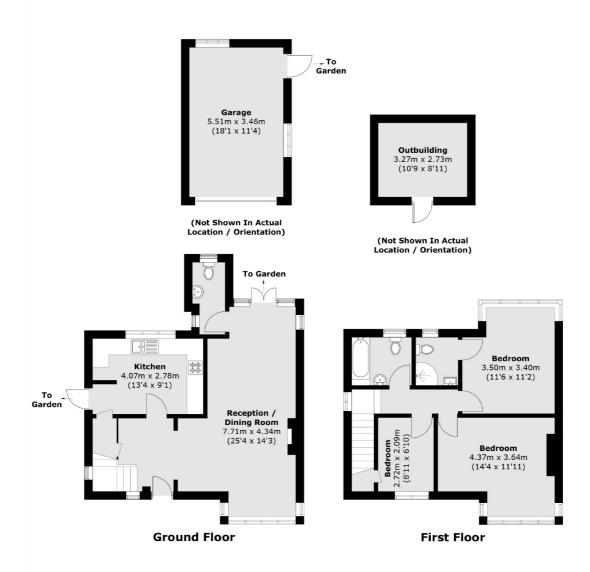

## Nelson Road, Whitton, TW2

Total area (approx.): 98.2 sq. m (1,057.0 sq. ft) Garage: 19.2 sq. m (206.7 sq. ft) Outbuilding: 8.9 sq. m (95.8 sq. ft)

Twickenham

Twickenham

TW14BW

Sales

84 Heath Road

020 8744 0074