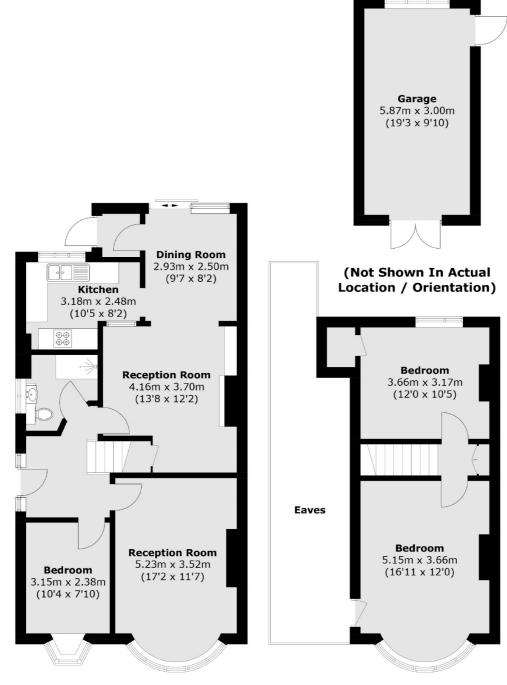

### **Ground Floor**

Twickenham

Twickenham

TW14BW

Sales

84 Heath Road

020 8744 0074

### **First Floor**

Total area (approx.): 104.8 sq. m (1,128.0 sq. ft) Garage area (approx.): 18.0 sq. m (193.7 sq. ft) (Excluding Eaves)