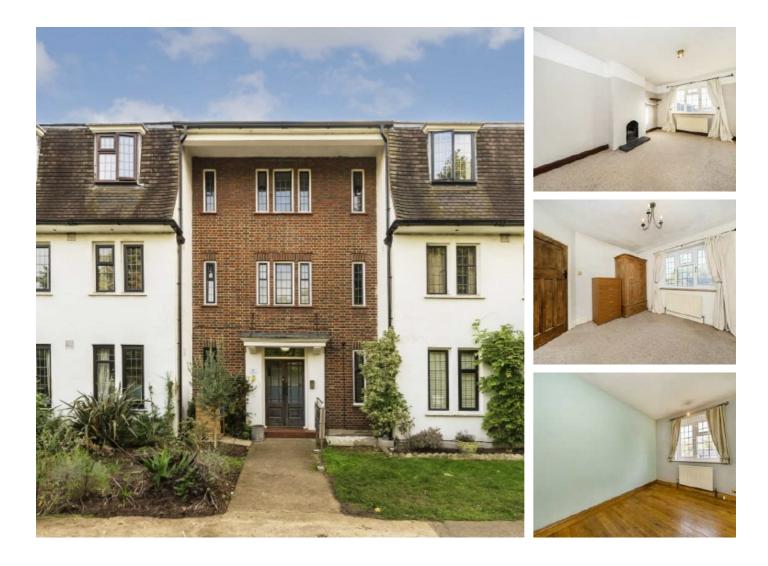

## Tower Road, TW1 £425,000

Offered with no onward chain is this spacious two double bedroom purpose built apartment. The property benefits from having a share of the freehold and access to a shared balcony to the rear.

Tower Road is ideally positioned just yards from Strawberry Hill mainline station with its direct link to London Waterloo. Both Teddington and Twickenham town centres are within easy reach, as is the beautiful Radnor Gardens by the river Thames.

#### Features

Two Double Bedrooms No Onward Chain Share Of Freehold Shared Balcony Popular Location Almost 600sq Feet