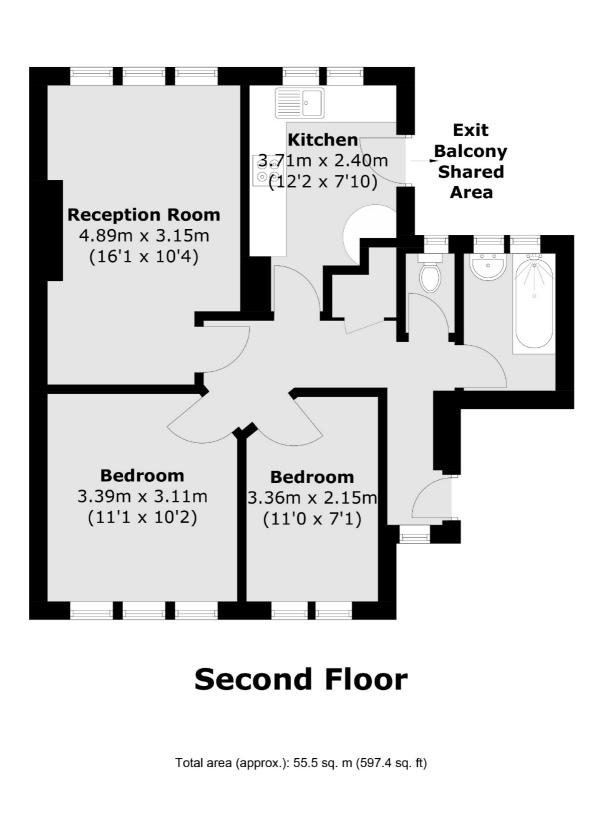

## Tower Road, TW1 £425,000

Offered with no onward chain is this spacious two double bedroom purpose built apartment. The property benefits from having a share of the freehold and access to a shared balcony to the rear.

#### Features

Two Double Bedrooms No Onward Chain Share Of Freehold Shared Balcony Popular Location Almost 600sq Feet