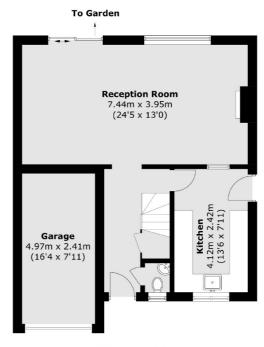

#### **Ground Floor**

Total area (approx.): 112.1 sq. m (1,206.6 sq. ft) Garage: 11.9 sq. m (128.0 sq. ft)

020 8744 0074