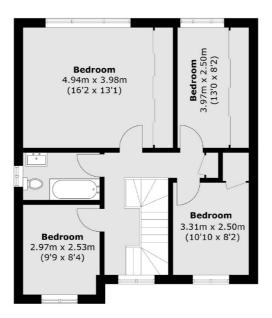

# **Dexters**



## Clive Road, TW1 £1,075,000

This detached four bedroom home needing modernisation has off street parking to the front, a large South facing garden to the rear, potential to extend and no onward chain.

Clive Road is a quiet cul de sac location off Strawberry Vale, close to the River Thames and within easy access to excellent schools. Strawberry Hill village and mainline train station are also close by as is Teddington high street with its vast array of shops, bars and restaurants.

### **Features**

Four Bedrooms Detached Home Potential To Extend Modernisation Required No Onward Chain Off Street Parking Large South Facing Garden

### Clive Road, Strawberry Hill, TW1



#### **First Floor**



#### **Ground Floor**

Total area (approx.): 112.1 sq. m (1,206.6 sq. ft) Garage: 11.9 sq. m (128.0 sq. ft)







020 8744 0074