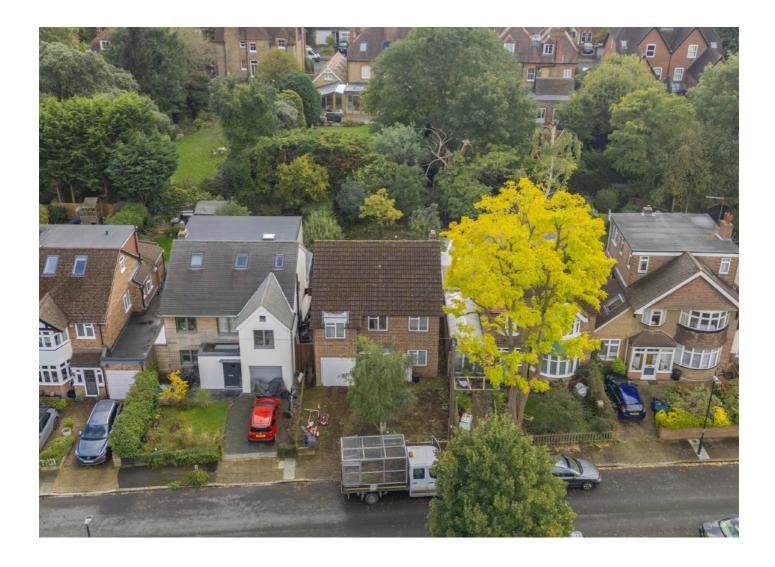

## Clive Road, TW1 £1,075,000

This detached four bedroom home needing modernisation has off street parking to the front, a large South facing garden to the rear, potential to extend and no onward chain.

Clive Road is a quiet cul de sac location off Strawberry Vale, close to the River Thames and within easy access to excellent schools. Strawberry Hill village and mainline train station are also close by as is Teddington high street with its vast array of shops, bars and restaurants.

### **Features**

Four Bedrooms Detached Home Potential To Extend Modernisation Required No Onward Chain Off Street Parking Large South Facing Garden