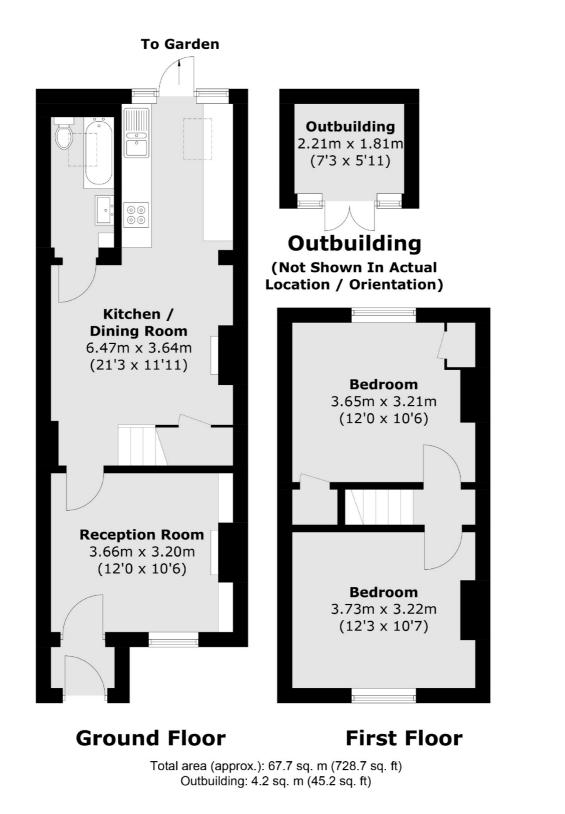

### Features

Two Double Bedrooms Wooden Floors Modern Kitchen Open Plan Dining Area Stunning Period Features South-West Garden