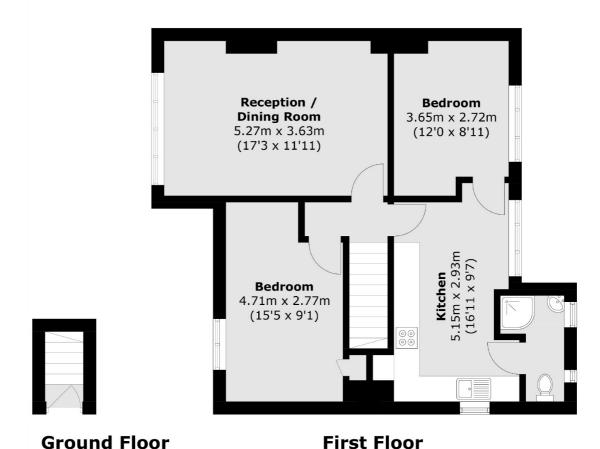

## Prospect Crescent, TW2 £425,000

This spacious first floor maisonette boasts over 710sq feet of impressive accommodation which includes two double bedrooms, a large dual aspect kitchen and a bright reception room. The property also benefits from having a large and sunny private garden.

## Prospect Crescent, Whitton, TW2

Total area (approx.): 66.1 sq. m (711.5 sq. ft)

Twickenham

Twickenham

TW14BW

Sales

84 Heath Road

020 8744 0074