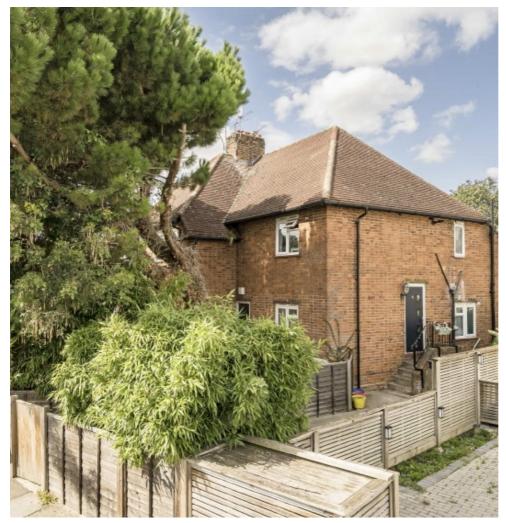

## Prospect Crescent, TW2 £425,000

This spacious first floor maisonette boasts over 710sq feet of impressive accommodation which includes two double bedrooms, a large dual aspect kitchen and a bright reception room. The property also benefits from having a large and sunny private garden.

Prospect Crescent is a quiet crescent just off Whitton high street where you will find a vast array of shops, cafés and restaurants including Starbucks, Sainsbury's and Tesco. The mainline train station is also off the high street and offers a fast train to London Waterloo.