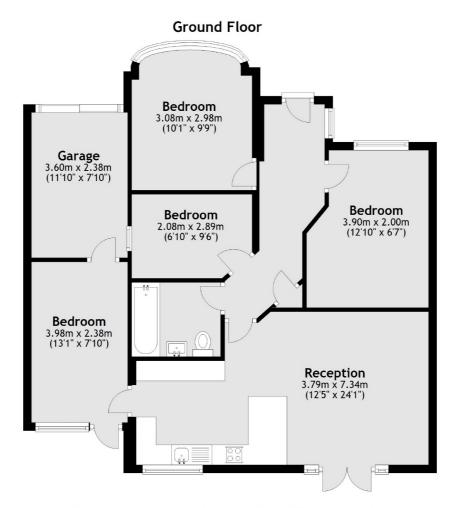

## Cheyne Avenue, Whitton, TW2

Total area: approx. 84.4 sq. metres (908.7 sq. feet)