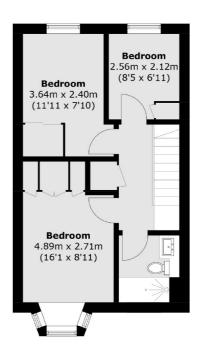

### First Floor

Total area (approx.): 92.6 sq. m (996.7 sq. ft) Garage (approx.): 14.0 sq. m (150.7 sq. ft)