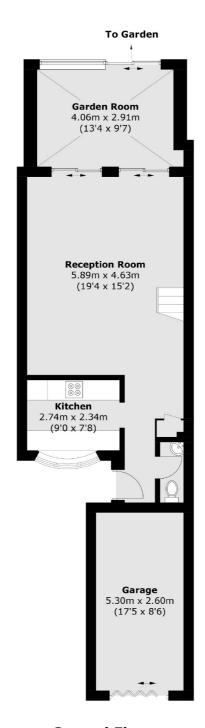

### **Ground Floor**

Twickenham

Twickenham

TW14BW

Lettings

84 Heath Road

020 8744 2233

### First Floor

Total area (approx.): 92.6 sq. m (996.7 sq. ft) Garage (approx.): 14.0 sq. m (150.7 sq. ft)