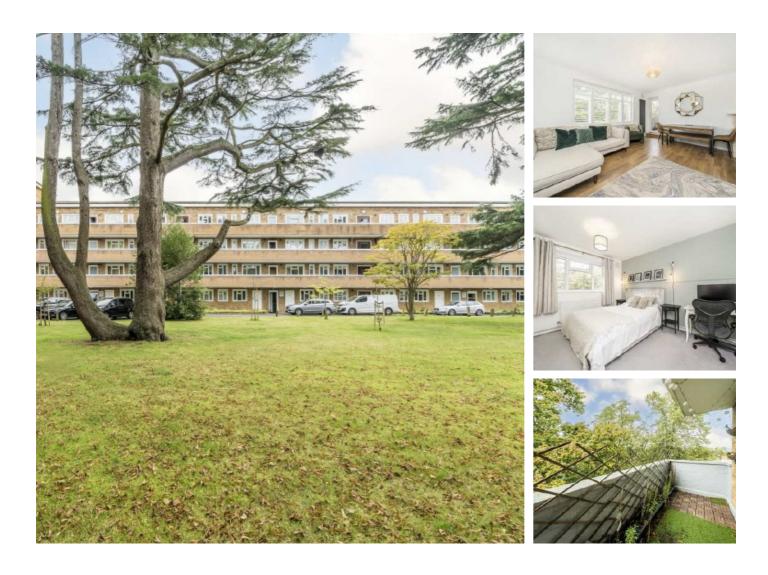

## Hampton Road, TW2 £399,950

This spacious two double bedroom apartment has been renovated by the current owners. The property benefits from having a private balcony, communal gardens, residents parking and the block is lift accessible to all floors.

Carpenters Court is located on Hampton Road close to Twickenham Green and Strawberry Hill mainline station. Twickenham town centre is also easily accessible with its shops, bars and restaurants. There are great transport links and fantastic primary and secondary schools nearby.

## Features

Two Double Bedrooms Top Floor Apartment Over 750 sq ft Accessible Via Lift Or Stairs Private Balcony Separate Storage Cupboard