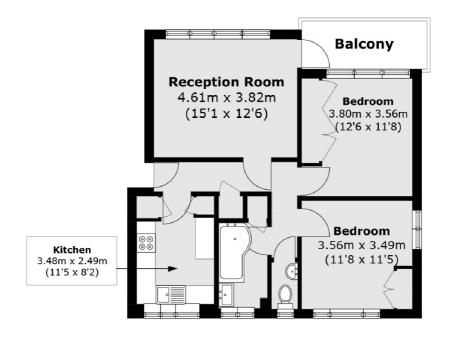

## Hampton Road, Twickenham, TW<mark>2</mark>

Total area (approx.): 69.8 sq. m (751.3 sq. ft) Shed area (approx.): 2.4 sq. m (25.8 sq. ft) Balcony area (approx.): 6.2 sq. m (66.7 sq. ft)

Twickenham 84 Heath Road Twickenham TW14BW Sales 020 8744 0074 Energy Rating: . We aim to make our particulars both accurate and reliable. However they are not guaranteed; nor do they form part of an offer or contract. If you require clarification on any points then please contact us, especially if you're traveling some distance to view. Please note that appliances and heating systems have not been tested and therefore no warranties can be given as to their good working order.