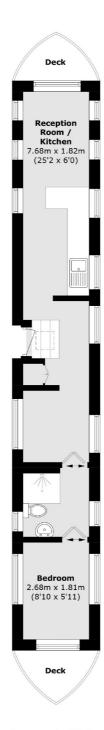

## Eel Pie Island, Twickenham, TW1

Total area (approx.): 27.3 sq. m (293.8 sq. ft) Deck area : 4.0 sq. m (43.0 sq. ft)

Twickenham

Twickenham

TW14BW

Lettings

84 Heath Road

020 8744 2233