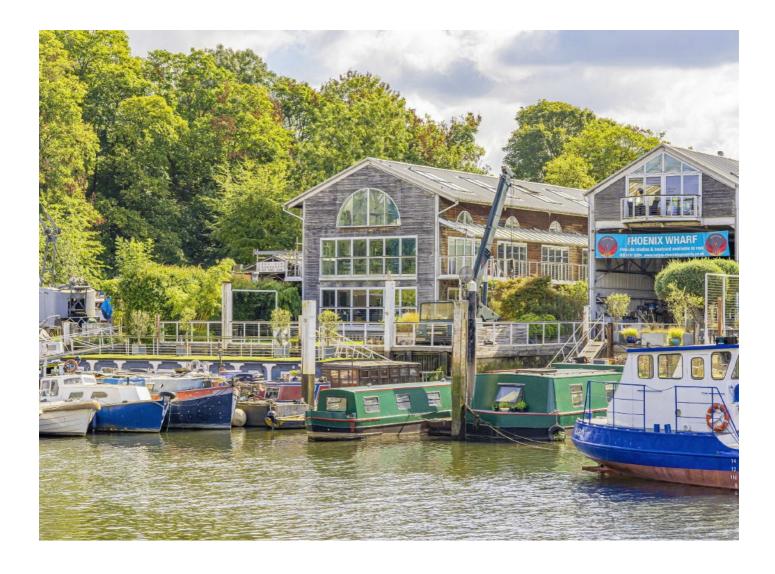

## Eel Pie Island, TW1

£1,395 Per calendar month

A rarely available 60' steel hulled one bedroom narrow boat on Eel Pie Island. The boat offers both a living and study area, a White gloss kitchen with dishwasher and a double bedroom with a fitted wardrobe.

Eel Pie Island is nicely located just off of the High Street in the heart of Twickenham Town Centre and the closest station is Twickenham.

## **Features**

60' Steel Hulled Narrow Boat Air Conditioning Modern Finishes Communal grounds Study Eel Pie Island