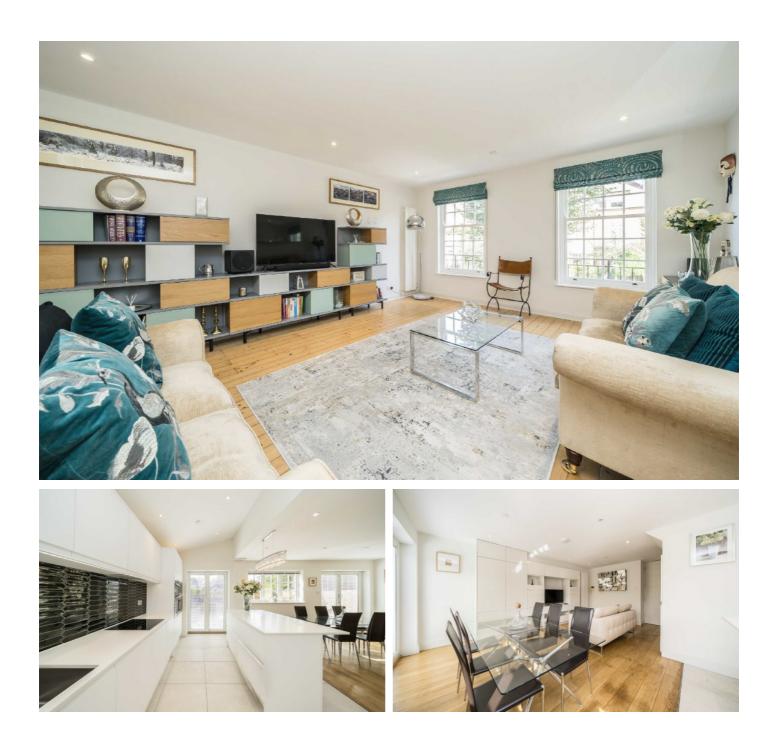

### Waldegrave Park, TW1

Arranged over four floors this wonderful house occupies over 2100sq feet of generous and well proportioned living accommodation and is ideal for the modern family. On the ground floor there is a garage, study and focused living towards the rear of the house where you will find a stunning open plan kitchen/family room, complete with a central island which leads onto the garden.