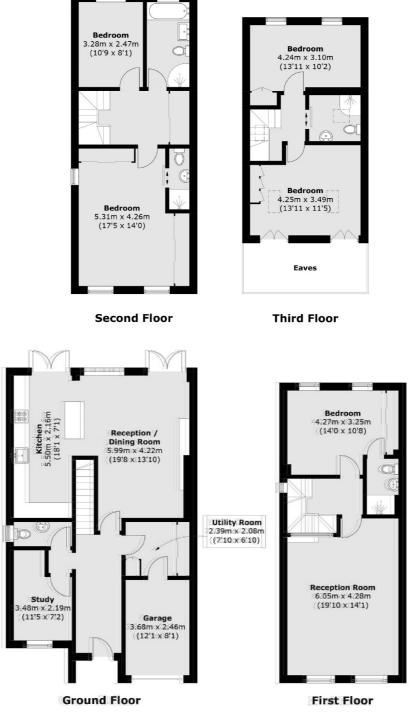

### Waldegrave Park, Strawberry Hill, TW1

Total area (approx.): 202.4 sq. m (2,178.6 sq. ft) (Including Garage / Excluding Eaves)

Twickenham 84 Heath Road Twickenham TW14BW Sales 020 8744 0074 Energy Rating: C. We aim to make our particulars both accurate and reliable. However they are not guaranteed; nor do they form part of an offer or contract. If you require clarification on any points then please contact us, especially if you're traveling some distance to view. Please note that appliances and heating systems have not been tested and therefore no warranties can be given as to their good working order.