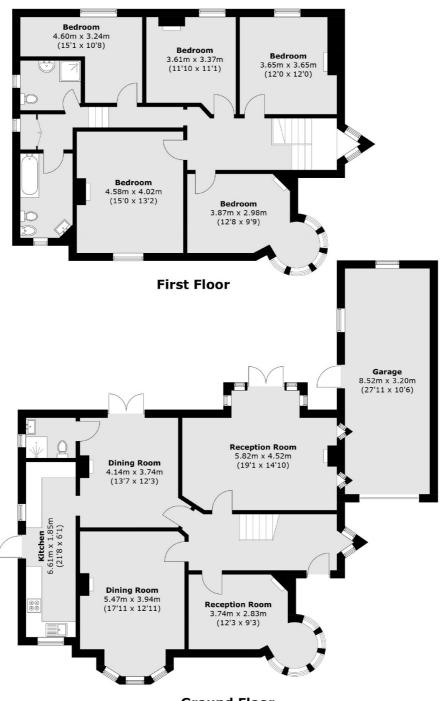

## Cole Park Road, TW1 £2,100,000

Offers Over £2,100,000. Offered with no onward chain and in need of modernisation throughout is this substantial five bedroom detached Edwardian house which could be a wonderful family home for years to come. The property benefits from off street parking, a garage and a large private garden to the rear.

## **Features**

Five Bedrooms
Garage
No Onward Chain
Off Street Parking
Large Private Garden
Potential To Renovate &
Extend

## Cole Park Road, Twickenham, TW1

**Ground Floor** 

Total area (approx.): 204.4 sq. m (2,200.1 sq. ft) Garage: 27.3 sq. m (293.8 sq. ft)

Twickenham

Twickenham

TW14BW

Sales

84 Heath Road