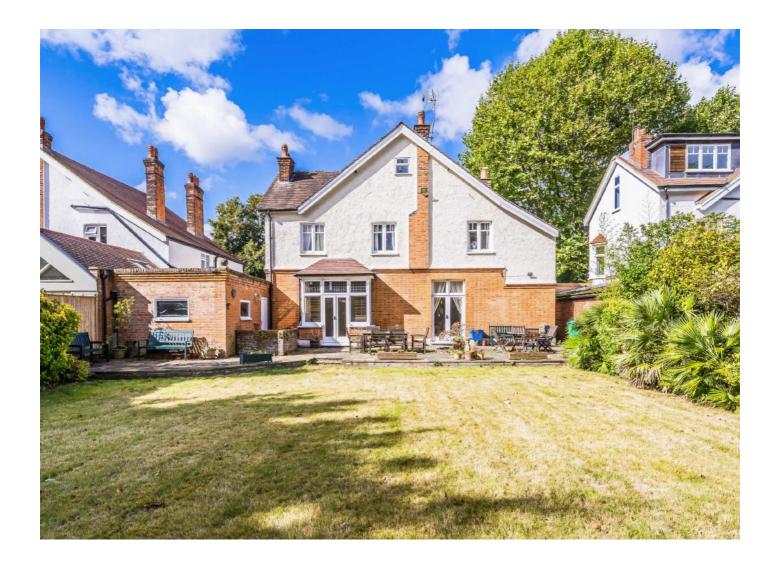

## Cole Park Road, TW1 £2,500,000

Offers Over £2,500,000. Offered with no onward chain and in need of modernisation throughout is this substantial five bedroom detached Edwardian house which could be a wonderful family home for years to come. The property benefits from off street parking, a garage and a large private garden to the rear.

Cole Park Road is one of Twickenham's finest and most desirable roads located just a moments' walk to the mainline station with its fast and frequent routes to and from London Waterloo. The high street is just around the corner and there are three outstanding schools nearby which are Orleans, St Stephen's and St Mary's.

## **Features**

Five Bedrooms
Garage
No Onward Chain
Off Street Parking
Large Private Garden
Potential To Renovate &
Extend