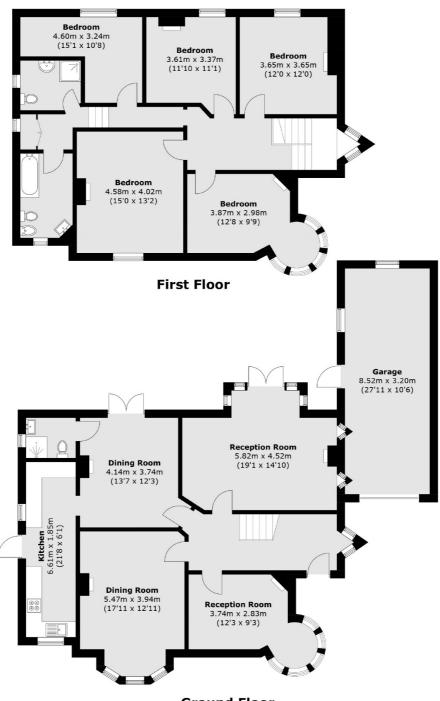

## Cole Park Road, Twickenham, TW1

**Ground Floor** 

Total area (approx.): 204.4 sq. m (2,200.1 sq. ft) Garage: 27.3 sq. m (293.8 sq. ft)

Twickenham

Twickenham

TW14BW

Sales

84 Heath Road