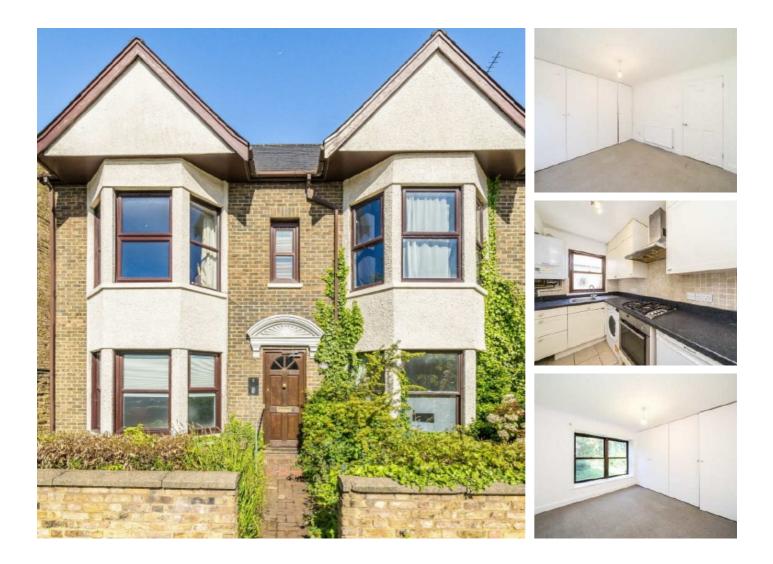

## London Road, TW1 £345,000

This two bedroom ground floor apartment is perfectly located in the centre of Twickenham with fantastic communal gardens to the rear to enjoy. Further benefits include no onward chain and a long lease remaining.

London Road is located moments from Twickenham mainline station with it's fast links to Waterloo. Twickenham high street is also nearby where you will find a vast array of shops, pubs and restaurants.

#### Features

Two Bedrooms Purpose Built Apartment Communal Gardens Ground Floor Good Condition No Onward Chain