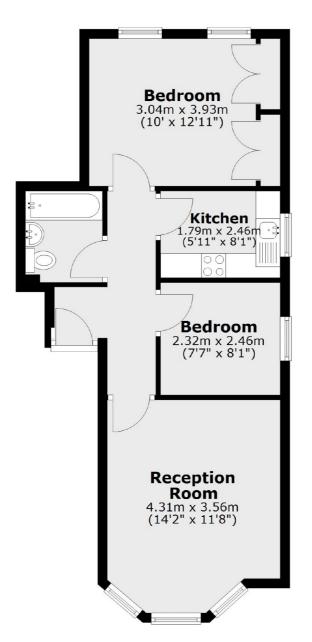

### London Road, Twickenham, TW1

Total area: approx. 46.7 sq. metres (502.3 sq. feet)

Twickenham 84 Heath Road Twickenham TW14BW Sales 020 8744 0074 Energy Rating: . We aim to make our particulars both accurate and reliable. However they are not guaranteed; nor do they form part of an offer or contract. If you require clarification on any points then please contact us, especially if you're traveling some distance to view. Please note that appliances and heating systems have not been tested and therefore no warranties can be given as to their good working order.