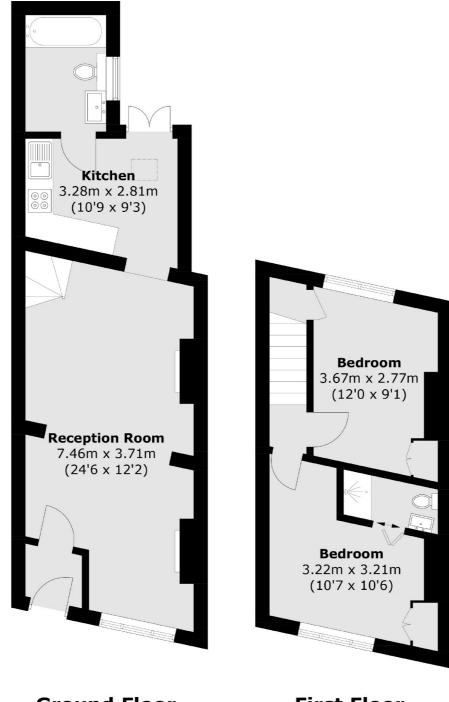

## Staines Road, Twickenham, TW2

**Ground Floor** 

Twickenham

Twickenham

TW14BW

Sales

84 Heath Road

020 8744 0074

**First Floor** 

Total area (approx.): 67.6 sq. m (727.6 sq. ft)

Energy Rating: . We aim to make our particulars both accurate and reliable. However they are not guaranteed; nor do they form part of an offer or contract. If you require clarification on any points then please contact us, especially if you're traveling some distance to view. Please note that appliances and heating systems have not been tested and therefore no warranties can be given as to their good working order.