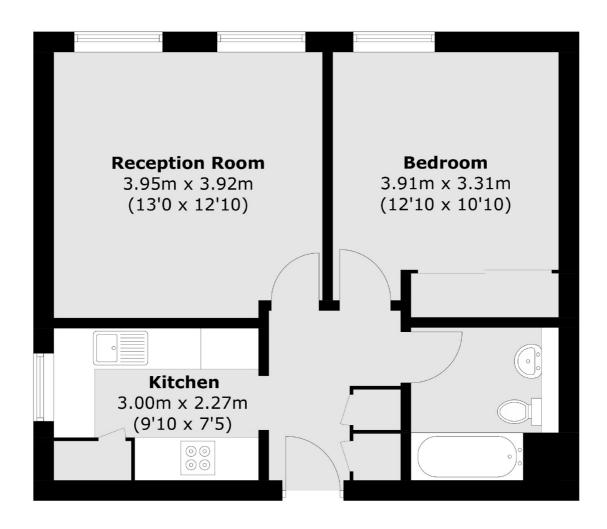

### **Ground Floor**

Total area (approx.): 46.9 sq. m (504.8 sq. ft)

Twickenham

Twickenham

TW14BW

Sales

84 Heath Road

020 8744 0074