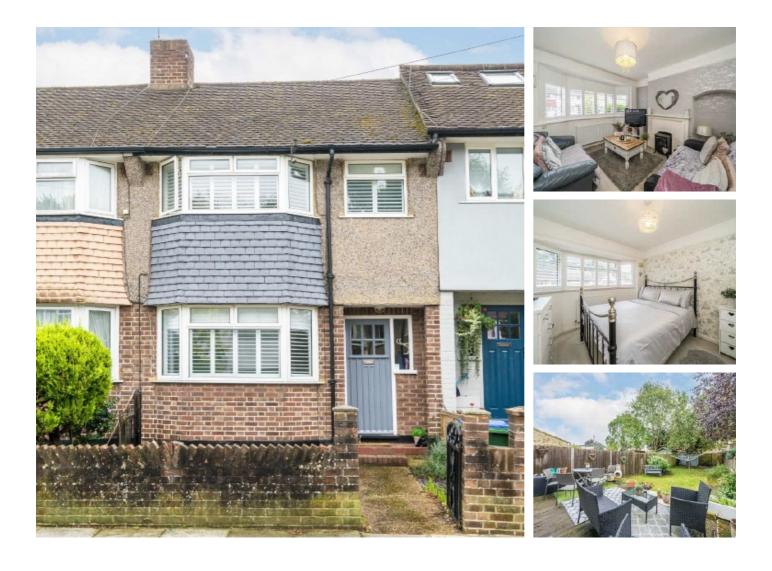

## **Fulwell Park Avenue, TW2** £580,000

Offered with no onward chain is this three bedroom 1930's semi detached house. This could be a wonderful family home for a long time to come as it benefits from having a good size garden, rear access and potential to extend.

Fulwell Park Avenue is a quiet residential road close to an array of transport links which will take you to Twickenham, Richmond and Teddington high streets. Fulwell mainline station is just under a mile and the area is renowned for its excellent schools.

#### Features

Three Bedrooms No Onward Chain Potential To Extend Popular Road Great Condition Private Garden