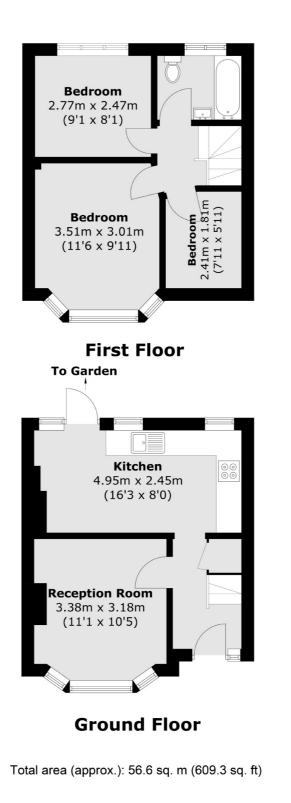

## **Fulwell Park Avenue, TW2** £580,000

Offered with no onward chain is this three bedroom 1930's semi detached house. This could be a wonderful family home for a long time to come as it benefits from having a good size garden, rear access and potential to extend.

#### Features

Three Bedrooms No Onward Chain Potential To Extend Popular Road Great Condition Private Garden