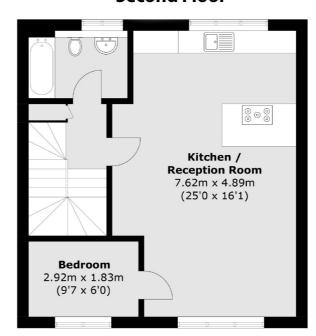

# **Dexters**









## Brunswick Close, TW2 £699,950

Boasting over 1000 sq feet of space this impressive three bedroom split level apartment is larger than a lot of three bedroom houses. It is offered with no onward chain, has two bath/shower rooms, a private garden and an allocated parking space.

Brunswick Close is in an ideal position for catchment into some of the area's best schools including Waldegrave Girls. There are excellent transport links nearby including Strawberry Hill and Fulwell stations, bus routes to Richmond and Kingston as well as easy access into Twickenham high street.

#### **Features**

Three Bedrooms
Two Bath / Shower Rooms
No Onward Chain
Private Garden
Split Level
Private Parking Space

### Brunswick Close, Twickenham, TW2



### **Second Floor**





### **Ground Floor**

Twickenham

Twickenham

TW14BW

Sales

84 Heath Road

020 8744 0074

### **First Floor**

Total area (approx.): 95.6 sq. m (1,029.0 sq. ft) (Excluding Eaves)