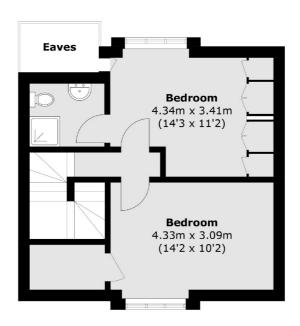

### **First Floor**

Total area (approx.): 95.6 sq. m (1,029.0 sq. ft) (Excluding Eaves)