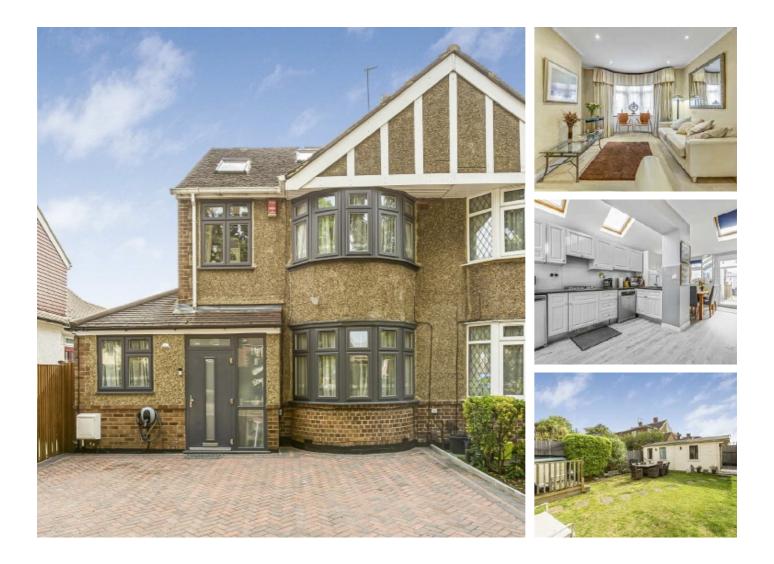

## Hanworth Road, TW4 £750,000

Offers Over £750,000. This fantastic four/five bedroom semi-detached 1930s family home has been tastefully renovated by the current owner. The property benefits from having three bath/shower rooms, new off street parking and a large detached studio/annexe in the garden.

Set back from Hanworth Road, this location offers convenient access in and out of Whitton, Twickenham, Hanworth and Hounslow town centres. There are fast trains from both Whitton and Hounslow Station and various bus routes along the way. With excellent schools in the area and Crane Park nearby, this is the perfect house for a growing family.

## Features

Four Bedrooms Three Bath/Shower Rooms New Off Street Parking Studio/Annexe Study Excellent Condition