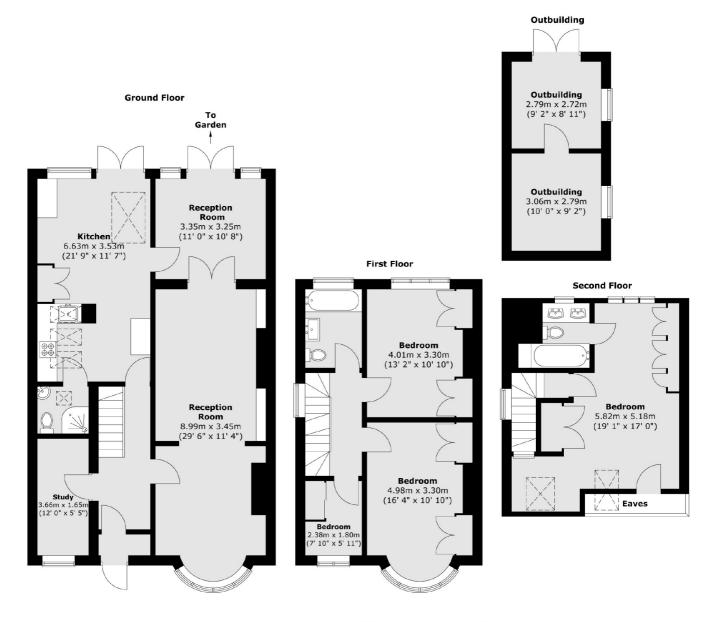

## Hanworth Road, Whitton, TW4

Total area (approx.) : 163 sq. m (1754 sq. ft) Total outbuilding area (approx.) : 16.8 sq. m (181 sq. ft)

Twickenham 84 Heath Road Twickenham TW14BW Sales 020 8744 0074 Energy Rating: . We aim to make our particulars both accurate and reliable. However they are not guaranteed; nor do they form part of an offer or contract. If you require clarification on any points then please contact us, especially if you're traveling some distance to view. Please note that appliances and heating systems have not been tested and therefore no warranties can be given as to their good working order.