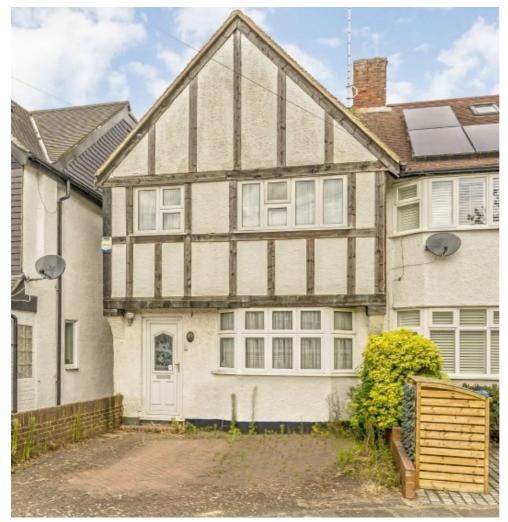

## Lisbon Avenue, TW2 £600,000

Offered with no onward chain is this spacious three bedroom end of terrace 1930's house that could be a wonderful family home for years to come. The property also benefits from off street paring, potential to extend if required and being within great school catchments.

Lisbon Avenue is a quiet residential road close to an array of transport links which will take you to Twickenham, Richmond and Teddington high streets. Fulwell mainline station is just under a mile and the area is renowned for its excellent schools.

### **Features**

Three Bedrooms
No Onward Chain
Potential To Extend
Popular Road
Off Street Parking
Good Sized Garden