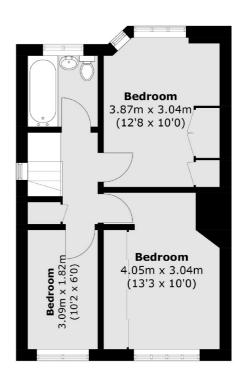

# **Dexters**









## Lisbon Avenue, TW2 £600,000

Offered with no onward chain is this spacious three bedroom end of terrace 1930's house that could be a wonderful family home for years to come. The property also benefits from off street paring, potential to extend if required and being within great school catchments.

Lisbon Avenue is a quiet residential road close to an array of transport links which will take you to Twickenham, Richmond and Teddington high streets. Fulwell mainline station is just under a mile and the area is renowned for its excellent schools.

### **Features**

Three Bedrooms
No Onward Chain
Potential To Extend
Popular Road
Off Street Parking
Good Sized Garden

### Lisbon Avenue, Twickenham, TW2





### **Ground Floor**

Twickenham

Twickenham

TW14BW

Sales

84 Heath Road

020 8744 0074

#### **First Floor**

Total area (approx.): 77.1 sq. m (830.9 sq. ft)