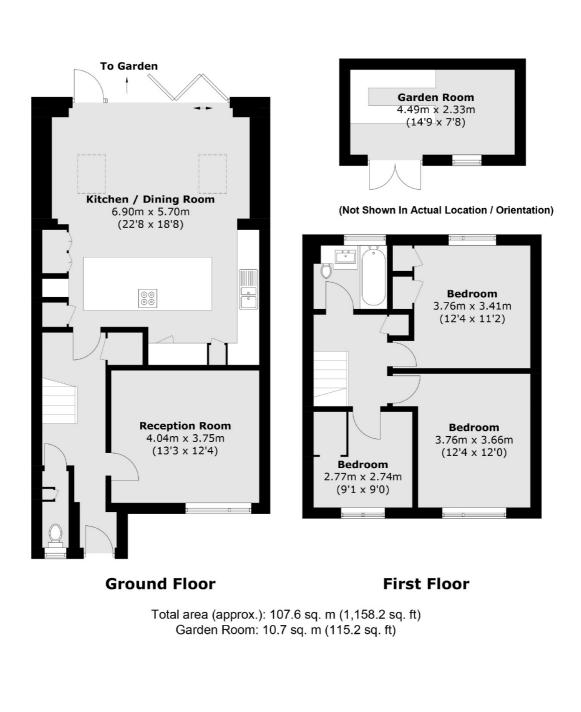

## Rodney Road, TW2 £550,000

This fantastic three bedroom house would make a wonderful family home. The property benefits from having parking for two cars to the front as well as a newly built studio in the garden and rear extension offering a spacious living space backing onto the garden.

### Features

Three Bedrooms Studio Off Street Parking Great Condition Open Plan Kitchen/Family Room Good Transport Links