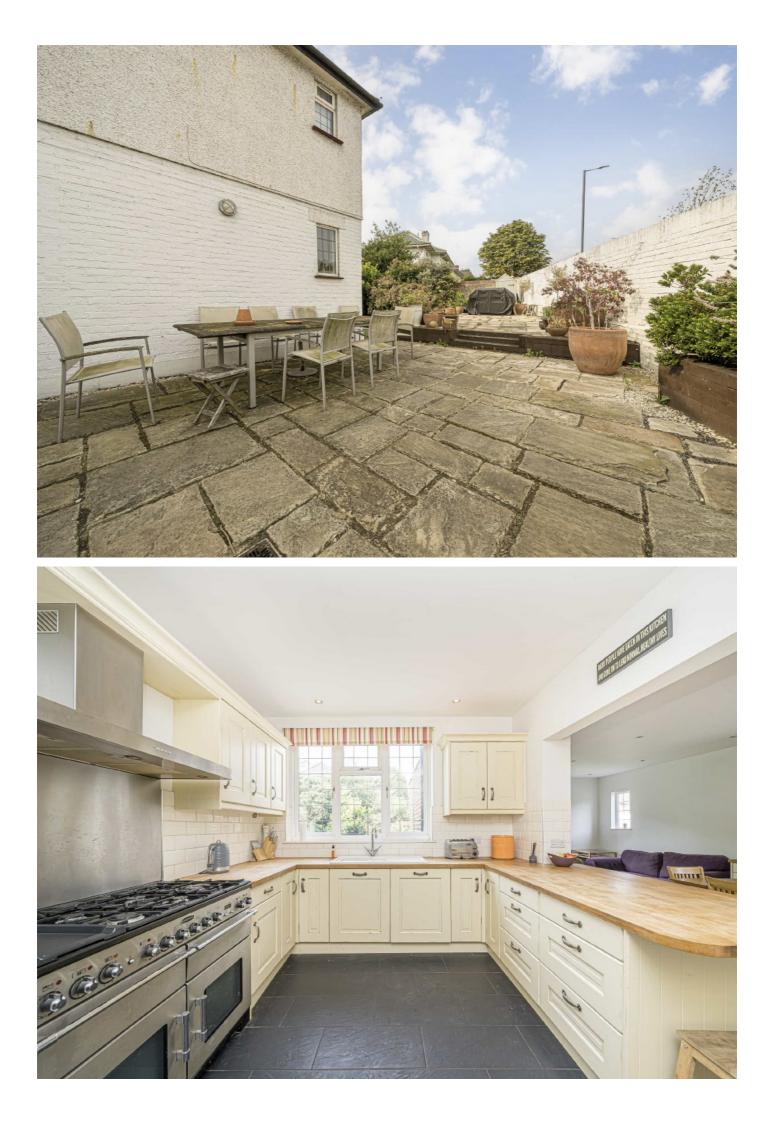

## London Road, TW1

Occupying almost 3000 sq.ft of substantial living accommodation and arranged over two floors, this fantastic home offers three large reception rooms to the front and rear, a downstairs cloakroom and a separate utility room. To the rear of the house there is an eye-catching kitchen/family/dining room.

On the first floor you have six bedrooms, comprising of a master with ensuite, secondary bedroom again with ensuite and four further double bedrooms serviced by a large family bathroom.

The garden has plenty of entertaining vs play space for families, side access and a large garage perfect for additional storage. There is also a driveway offering ample off-street parking.