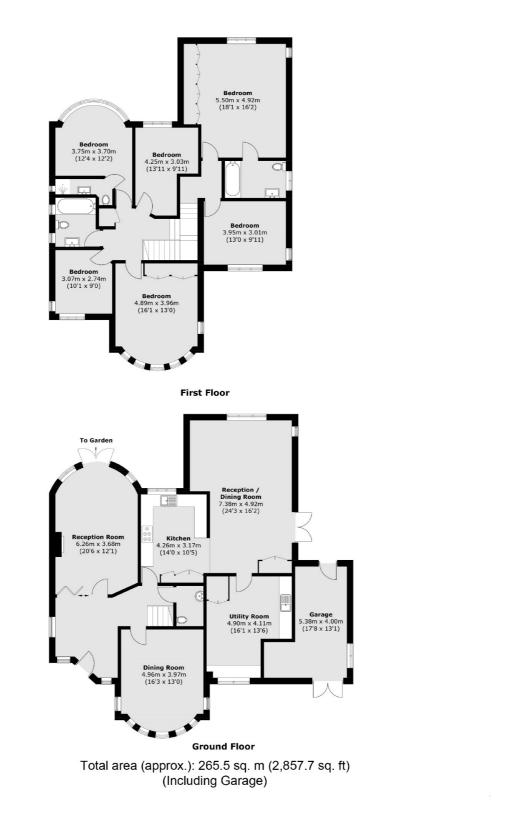

## London Road, TW1

Occupying almost 3000 sq.ft of substantial living accommodation and arranged over two floors, this fantastic home offers three large reception rooms to the front and rear, a downstairs cloakroom and a separate utility room. To the rear of the house there is an eye-catching kitchen/family/dining room.

On the first floor you have six bedrooms, comprising of a master with ensuite, secondary bedroom again with ensuite and four further double bedrooms serviced by a large family bathroom.

The garden has plenty of entertaining vs play space for families, side access and a large garage perfect for additional storage. There is also a driveway offering ample off-street parking.