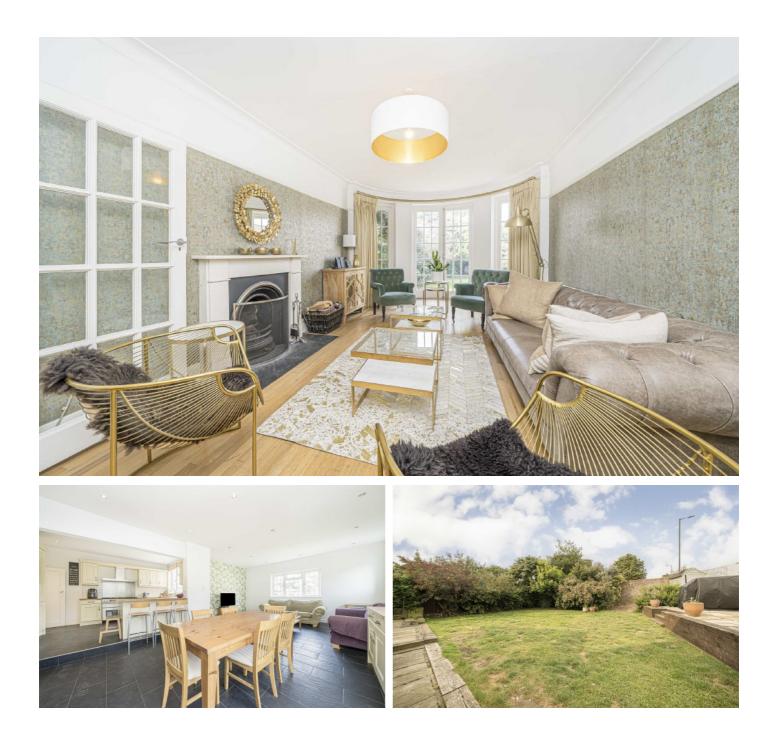

## London Road, TW1

Occupying almost 3000 sq.ft of substantial living accommodation and arranged over two floors, this fantastic home offers three large reception rooms to the front and rear, a downstairs cloakroom and a separate utility room. To the rear of the house there is an eye-catching kitchen/family/dining room.

On the first floor you have six bedrooms, comprising of a master with ensuite, secondary bedroom again with ensuite and four further double bedrooms serviced by a large family bathroom.

The garden has plenty of entertaining vs play space for families, side access and a large garage perfect for additional storage. There is also a driveway offering ample off-street parking.