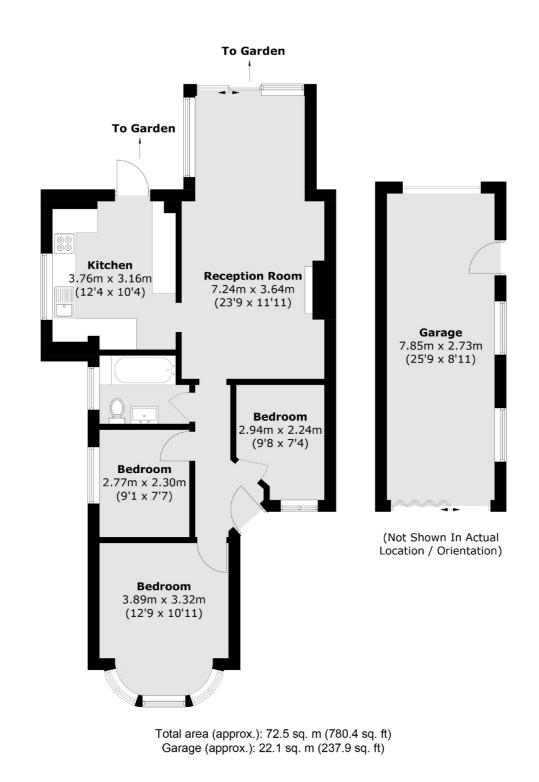

## Villiers Avenue, TW2 £640,000

This fantastic three bedroom semi detached bungalow is presented in excellent condition throughout. The property benefits from having off street parking to the front, side access, a detached garage and a sunny West facing rear garden.

## **Features**

Three Bedrooms
Excellent Condition
Sunny West Facing Garden
Detached Garage
Off Street Parking
Potential To Extend