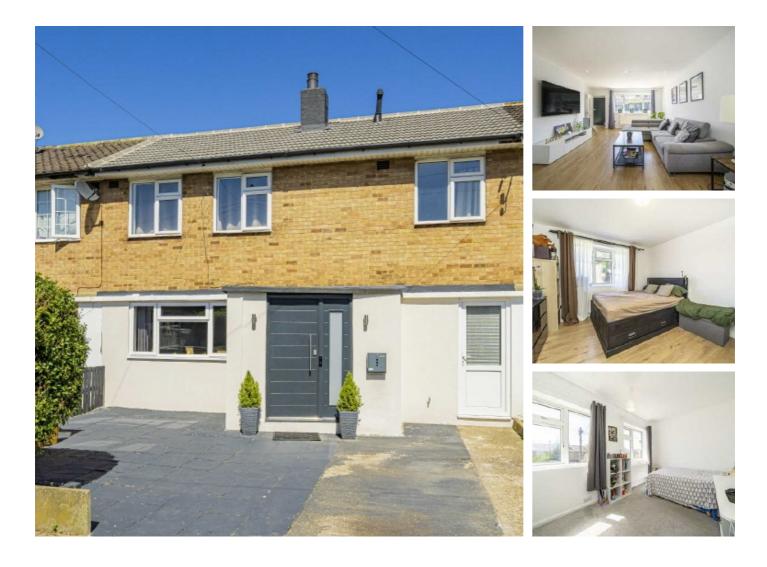

## Butts Crescent, TW13 £650,000

This fantastic four bedroom family home has been renovated to an excellent standard throughout by the current owners and offers over 1200 square feet of living space. The property also benefits from having off street parking to the front.

### Features

Four Bedrooms Off Street Parking Excellent Condition Private Garden Good Transport Links Close To Excellent Schools