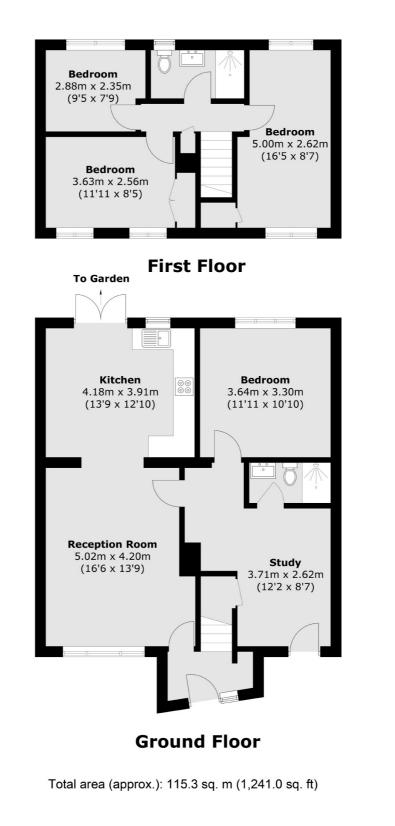

## Butts Crescent, TW13 £650,000

This fantastic four bedroom family home has been renovated to an excellent standard throughout by the current owners and offers over 1200 square feet of living space. The property also benefits from having off street parking to the front.

### Features

Four Bedrooms Off Street Parking Excellent Condition Private Garden Good Transport Links Close To Excellent Schools