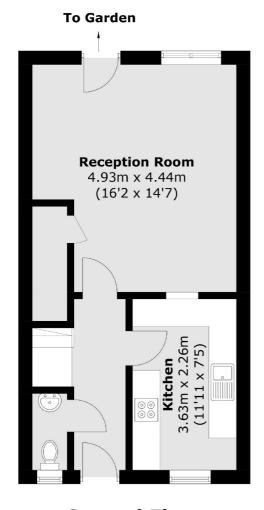

## Colne Road, Twickenham, TW2

**Ground Floor** 

**First Floor** 

Total area (approx.): 78.7 sq. m (847.1 sq. ft)

020 8744 0074