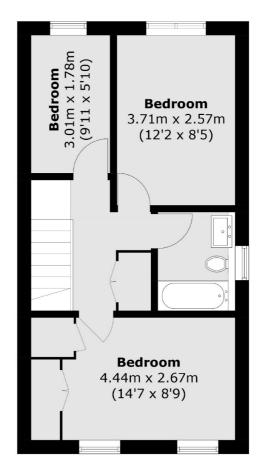

## Colne Road, Twickenham, TW2

**Ground Floor** 

**First Floor** 

Total area (approx.): 78.7 sq. m (847.1 sq. ft)

020 8744 0074