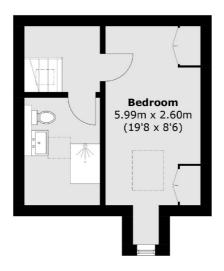

### Manor Road, Twickenham, TW2

**First Floor** 

**Ground Floor** 

Total area (approx.): 81.0 sq. m (871.8 sq. ft)

Twickenham

Twickenham

TW14BW

Sales