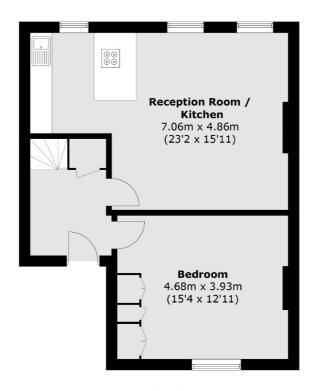

### Manor Road, Twickenham, TW2

**First Floor** 

**Ground Floor** 

Total area (approx.): 81.0 sq. m (871.8 sq. ft)

Twickenham

Twickenham

TW14BW

Sales