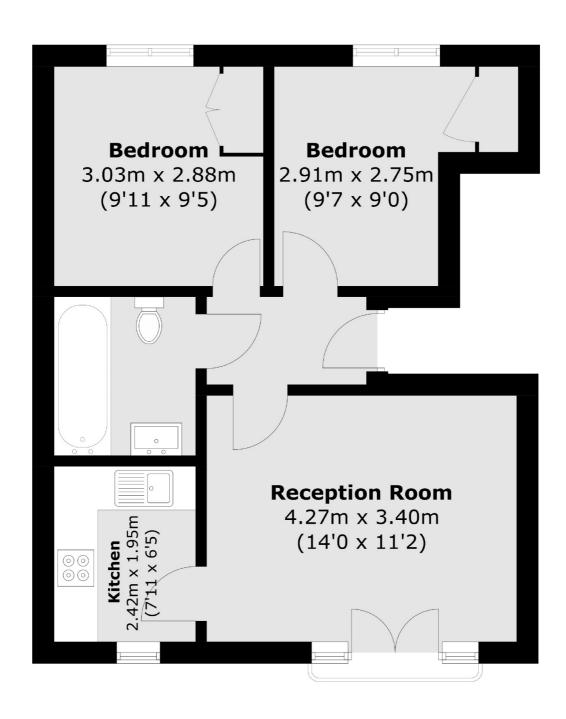

## Hampton Road, Twickenham, TW2

Total area (approx.): 45.8 sq. m 493.0 sq. ft)

Twickenham

Twickenham

TW14BW

Lettings

84 Heath Road

020 8744 2233