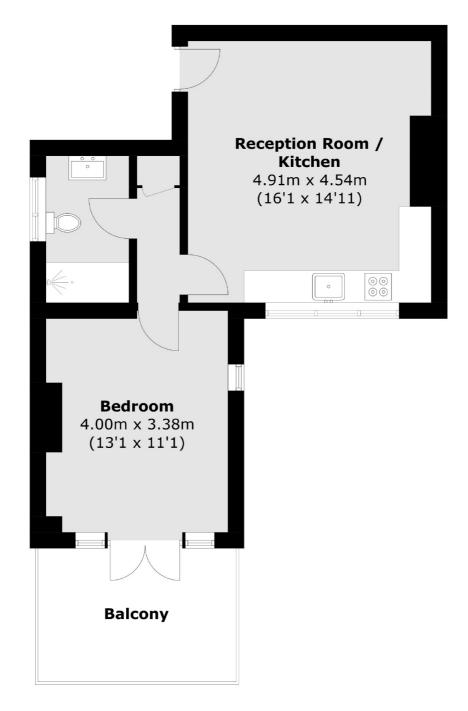

### **First Floor**

Total area (approx.): 44.5 sq. m (479.0 sq. ft) Balcony: 9.2 sq. m (99.0 sq. ft)

Twickenham

Twickenham

TW1 4BW

Lettings

84 Heath Road

020 8744 2233