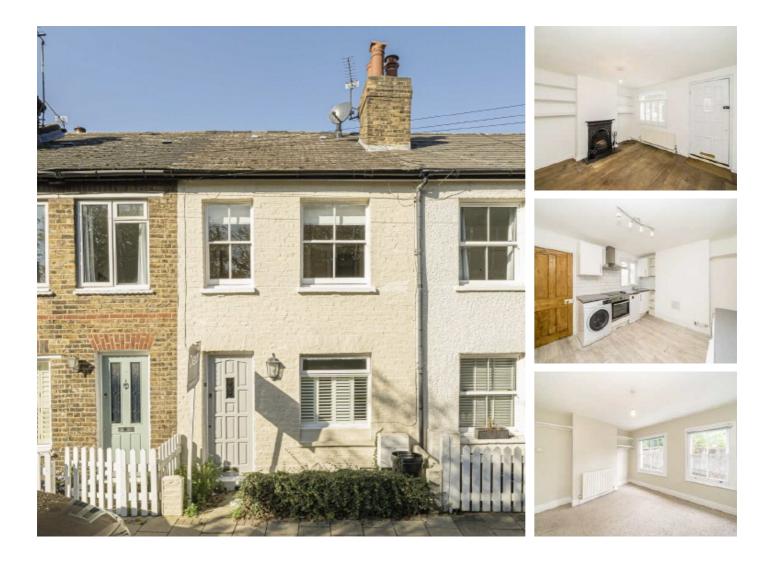

## Marsh Farm Road, TW2 £550,000

Offered with no onward chain this two bed Victorian cottage is perfectly located for commuters and professionals close to Twickenham Green. The property benefits from a West facing garden, potential to extend and falls within great school catchments.

Marsh Farm Road is a quiet cul-de-sac close to Twickenham town centre where you will find an array of shops, restaurants and pubs. Twickenham mainline station is half a mile away and has a fast link to Waterloo, and there are many excellent schools nearby.

### Features

Victorian House Two Bedrooms Popular Street Potential To Extend West Facing Garden No Onward Chain