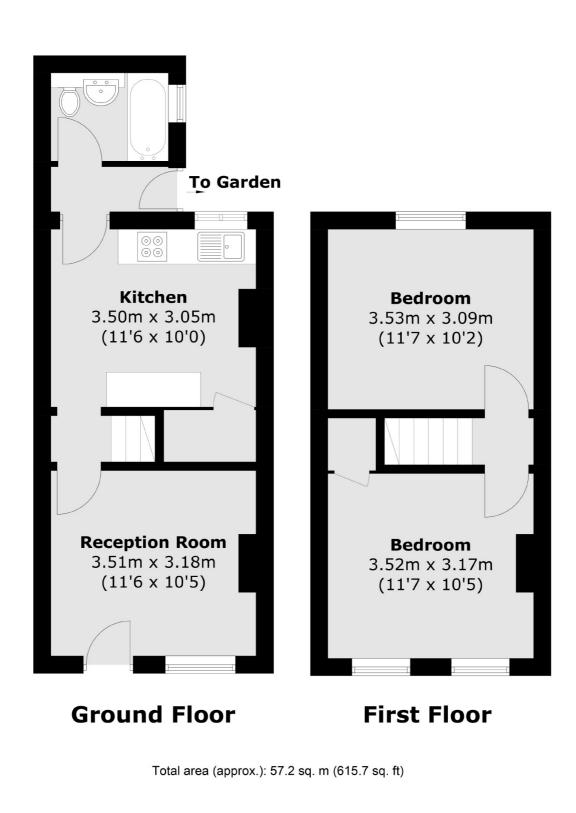

## Marsh Farm Road, TW2 £550,000

Offered with no onward chain this two bed Victorian cottage is perfectly located for commuters and professionals close to Twickenham Green. The property benefits from a West facing garden, potential to extend and falls within great school catchments.

### Features

Victorian House Two Bedrooms Popular Street Potential To Extend West Facing Garden No Onward Chain