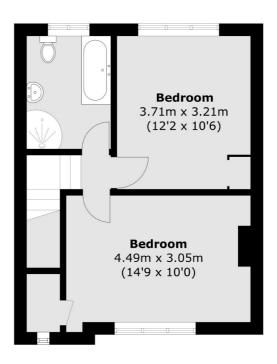

## **Dexters**









## Warburton Road, TW2 £445,000

This two bedroom terrace home is perfect for first time buyers or investors with potential to extend and create off street parking STPP. There is a fantastic size rear garden and the house is being offered with no onward chain.

Warburton Road is accessed off Springfield Road which leads from Twickenham through to Whitton and is close to the high street where you will find a vast array of shops and café's. There is also a fast link to Waterloo from the mainline station as well as having a number of excellent schools nearby.

## **Features**

Two Double Bedrooms
Freehold House
Potential To Extend STPP
Potential For Off Street Parking
Large Rear Garden
No Onward Chain

## Warburton Road, Twickenham, TW2





**Ground Floor** 

Twickenham

Twickenham

TW14BW

Sales

84 Heath Road

020 8744 0074

**First Floor** 

Total area (approx.): 72.3 sq. m (778.3 sq. ft)