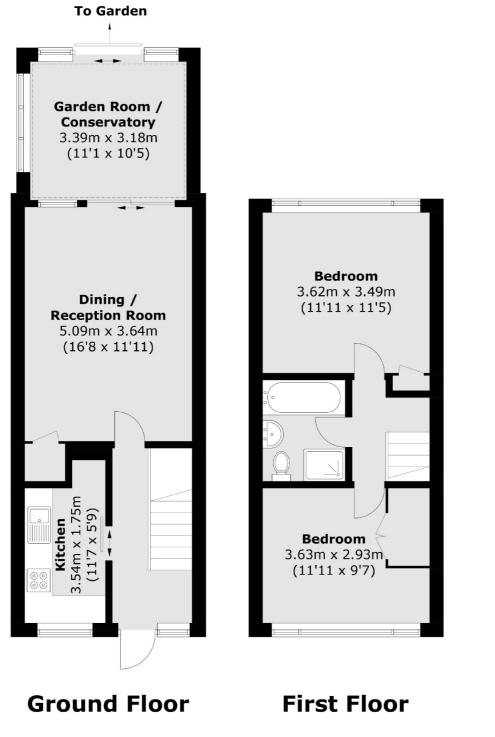

### Craneford Close, Twickenham, TW2

Total area (approx.): 76.2 sq. m (820.2 sq. ft)

Twickenham 84 Heath Road Twickenham TW14BW Sales

020 8744 0074

Energy Rating: C. We aim to make our particulars both accurate and reliable. However they are not guaranteed; nor do they form part of an offer or contract. If you require clarification on any points then please contact us, especially if you're traveling some distance to view. Please note that appliances and heating systems have not been tested and therefore no warranties can be given as to their good working order.