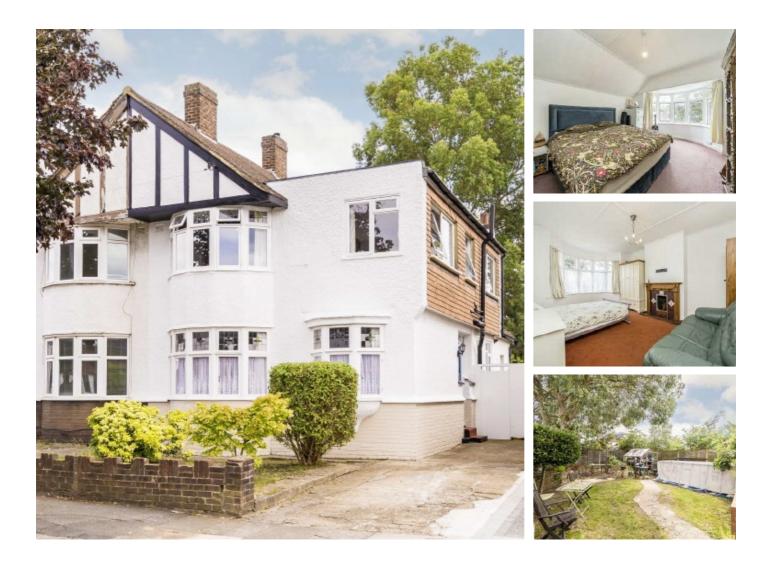

## Glasbrook Avenue, TW2 £750,000

Offers Over £750,000. Offered with no onward chain is this impressive five bedroom semi detached 1930's family home that benefits from having two bath/ shower rooms, off street parking and a large private rear garden with side access.

#### Features

Five Bedrooms Two Receptions Two Bath/Shower Rooms Off Street Parking Side Access Close To Crane Park