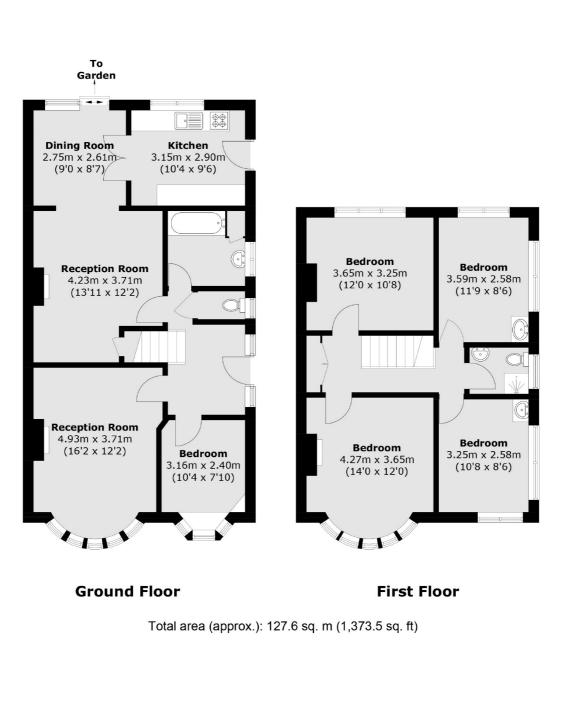

## Glasbrook Avenue, TW2 £750,000

Offers Over £750,000. Offered with no onward chain is this impressive five bedroom semi detached 1930's family home that benefits from having two bath/ shower rooms, off street parking and a large private rear garden with side access.

#### Features

Five Bedrooms Two Receptions Two Bath/Shower Rooms Off Street Parking Side Access Close To Crane Park