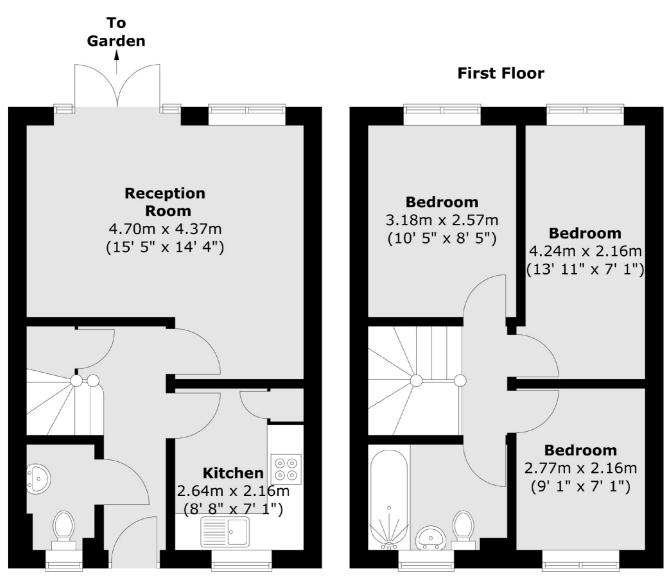

## Gilpin Crescent, TW2 £474,950

Offered with no onward chain this three bed semidetached could make a wonderful family home. The property also benefits from a South facing garden, potential to extend and off street parking.

#### **Ground Floor**

Total area (approx.): 67 sq. m (721 sq. ft)

020 8744 0074