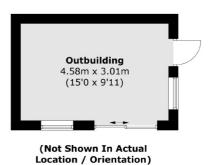

### **Ground Floor**

Twickenham

Twickenham

TW14BW

Sales

84 Heath Road

020 8744 0074

Total area (approx.): 165.3 sq. m (1,779.2 sq. ft) Outbuilding (approx.): 14.2 sq. m (152.8 sq. ft) (Excluding Eaves)