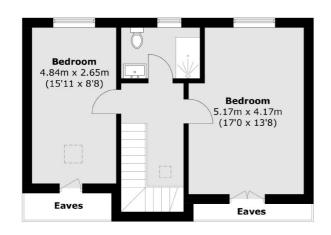

# **Dexters**









## Ellerman Avenue, TW2 £749,950

Offers Over £749,950. Offered with on onward chain this five bedroom semi detached bungalow benefits from having three bath/shower rooms, a large garden, a utility room and off street parking to the front.

Ellerman Avenue is adjacent to the River Crane and Crane Park. Both Whitton high street and Whitton mainline station are just over a mile away which offers you a fast link to London Waterloo and there are a number of good schools nearby.

### **Features**

Off Street Parking
Five Bedrooms
Three Bath/Shower Rooms
Utility Room
Large Garden
No Onward Chain

### Ellerman Avenue, Twickenham, TW2





#### **First Floor**



### **Ground Floor**

Twickenham

Twickenham

TW14BW

Sales

84 Heath Road

020 8744 0074

Total area (approx.): 165.3 sq. m (1,779.2 sq. ft) Outbuilding (approx.): 14.2 sq. m (152.8 sq. ft) (Excluding Eaves)