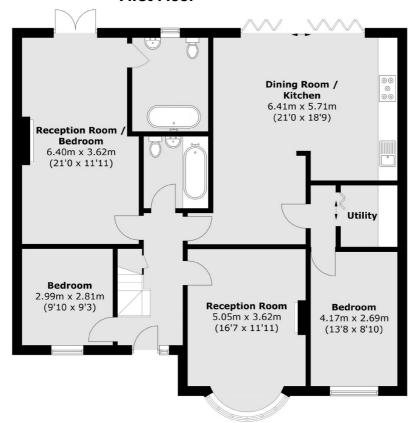

### **Ground Floor**

Twickenham

Twickenham

TW14BW

Sales

84 Heath Road

020 8744 0074

Total area (approx.): 165.3 sq. m (1,779.2 sq. ft) Outbuilding (approx.): 14.2 sq. m (152.8 sq. ft) (Excluding Eaves)