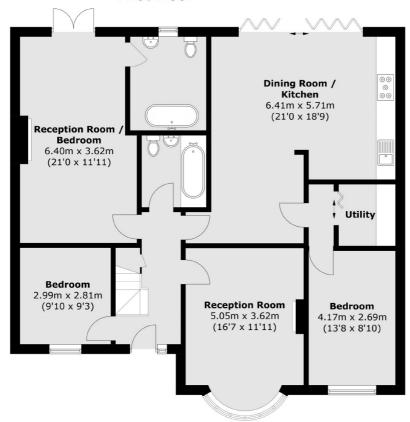

### **Ground Floor**

Twickenham

Twickenham

TW14BW

Sales

84 Heath Road

020 8744 0074

Total area (approx.): 165.3 sq. m (1,779.2 sq. ft) Outbuilding (approx.): 14.2 sq. m (152.8 sq. ft) (Excluding Eaves)