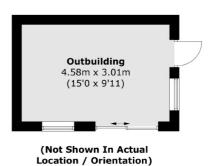

### **Ground Floor**

Twickenham

Twickenham

TW14BW

Sales

84 Heath Road

020 8744 0074

Total area (approx.): 165.3 sq. m (1,779.2 sq. ft) Outbuilding (approx.): 14.2 sq. m (152.8 sq. ft) (Excluding Eaves)