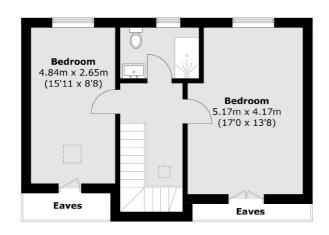

# **Dexters**









## Ellerman Avenue, TW2 £799,950

Offered with on onward chain this five bedroom semi detached bungalow benefits from having three bath/ shower rooms, a large garden, a utility room and off street parking to the front.

Ellerman Avenue is adjacent to the River Crane and Crane Park. Both Whitton high street and Whitton mainline station are just over a mile away which offers you a fast link to London Waterloo and there are a number of good schools nearby.

### **Features**

Off Street Parking
Five Bedrooms
Three Bath/Shower Rooms
Utility Room
Large Garden
No Onward Chain

### Ellerman Avenue, Twickenham, TW2





#### **First Floor**



### **Ground Floor**

Twickenham

Twickenham

TW14BW

Sales

84 Heath Road

020 8744 0074

Total area (approx.): 165.3 sq. m (1,779.2 sq. ft) Outbuilding (approx.): 14.2 sq. m (152.8 sq. ft) (Excluding Eaves)