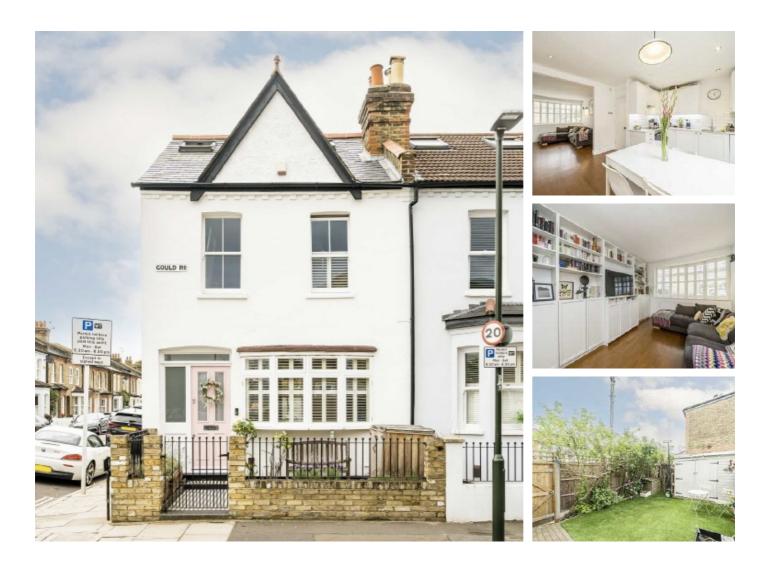

## Gould Road, TW2 £825,000

This pretty three bedroom period end of terrace home, has been tastefully modernised and loft converted by the current owners, leaving nothing left to do aside unpack. The property benefits from an open plan living and entertaining space downstairs, lovely private garden and two bathrooms.

Gould Road is an extremely desirable road, just a quarter of a mile from the town centre and within easy reach of Twickenham Green and Twickenham mainline station where you can get a fast link to London Waterloo. The area is also within Waldegrave Girls secondary catchment and other great primary schools.

#### Features

Three Bedrooms End Of Terrace Period Home Lovely Condition Throughout Loft Converted Two Bathrooms Side Access