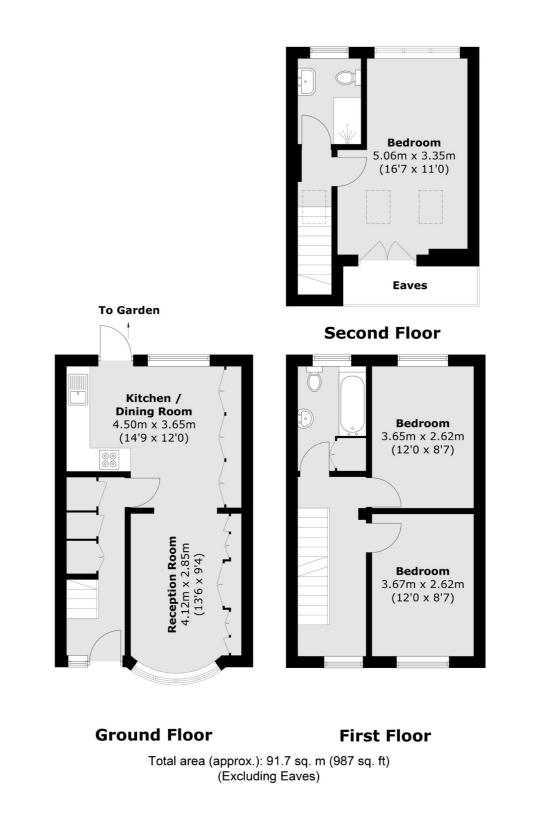

## Gould Road, TW2 £825,000

This pretty three bedroom period end of terrace home, has been tastefully modernised and loft converted by the current owners, leaving nothing left to do aside unpack. The property benefits from an open plan living and entertaining space downstairs, lovely private garden and two bathrooms.

#### Features

Three Bedrooms End Of Terrace Period Home Lovely Condition Throughout Loft Converted Two Bathrooms Side Access