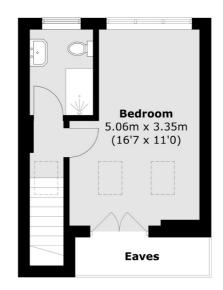

### **First Floor**

Total area (approx.): 91.7 sq. m (987 sq. ft) (Excluding Eaves)