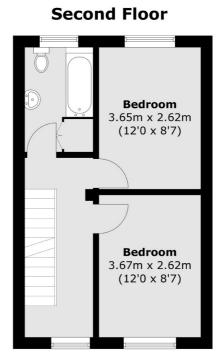

#### **Features**

Three Bedrooms
End Of Terrace Period Home
Lovely Condition Throughout
Loft Converted
Two Bathrooms
Side Access